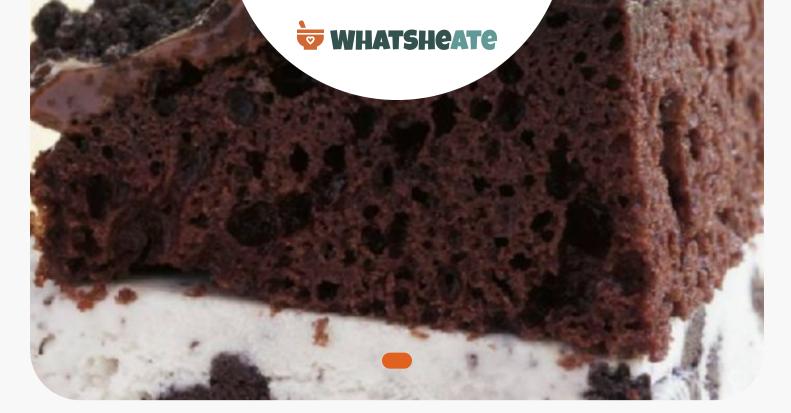

Split cake horizontally to make 2 layers. Return bottom layer of cake to pan. Use waxed paper to lift ice cream from pan.

Place ice cream on top of cake layer; top with remaining cake layer.

Spread pudding evenly on cake.

Sprinkle with cookie crumbs and gummy worm candies.

Serve immediately. Store covered in freezer.