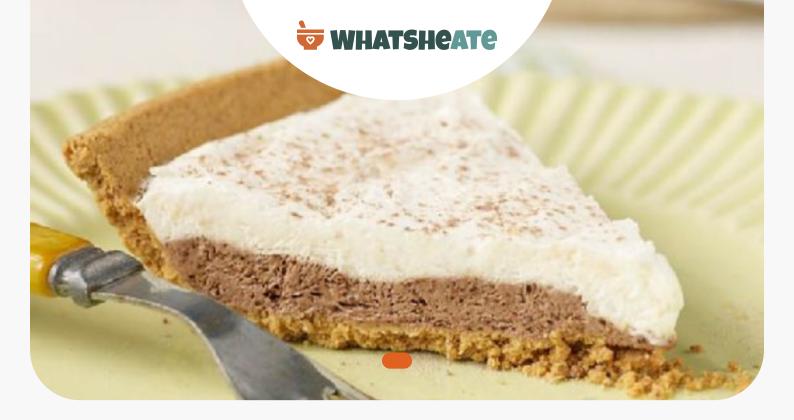

### Ingredients

- 1.4 ounce jell-o vanilla flavor pudding fat-free sugar-free instant
- 2 cups skim milk fat-free divided
- 12 ounce graham crackers reduced-fat
- 8 ounce non-dairy whipped topping frozen thawed reduced-calorie
- 1 ounce chocolate fat-free white sugar-free instant

# Directions