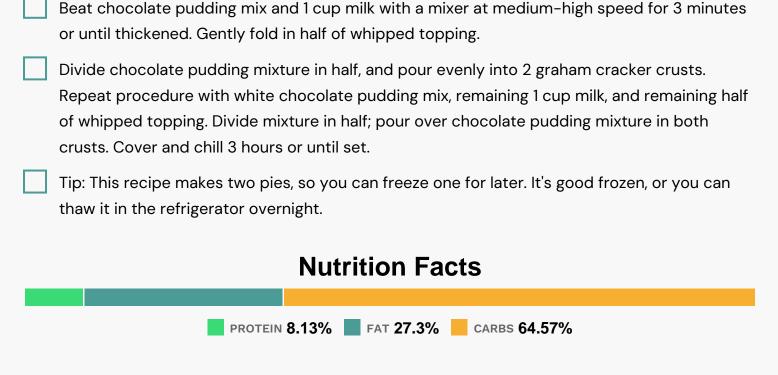

# Directions

#### Nutrients (% of daily need)

Calories: 151.27kcal (7.56%), Fat: 4.59g (7.06%), Saturated Fat: 2.29g (14.34%), Carbohydrates: 24.41g (8.14%), Net Carbohydrates: 23.67g (8.61%), Sugar: 12.8g (14.22%), Cholesterol: 1.57mg (0.52%), Sodium: 180.23mg (7.84%), Alcohol: Og (100%), Alcohol %: O% (100%), Protein: 3.07g (6.15%), Phosphorus: 89.38mg (8.94%), Calcium: 70.94mg (7.09%), Vitamin B2: 0.11mg (6.42%), Iron: 0.9mg (4.99%), Vitamin B1: 0.07mg (4.64%), Magnesium: 17.42mg (4.36%), Vitamin B3: 0.87mg (4.34%), Zinc: 0.58mg (3.85%), Vitamin B12: 0.22µg (3.6%), Potassium: 108.66mg (3.1%), Fiber: 0.74g (2.97%), Folate: 10.94µg (2.74%), Vitamin D: 0.34µg (2.25%), Vitamin B6: 0.04mg (2.14%), Selenium: 1.05µg (1.51%), Vitamin A: 73.5IU (1.47%), Vitamin B5: 0.12mg (1.2%)