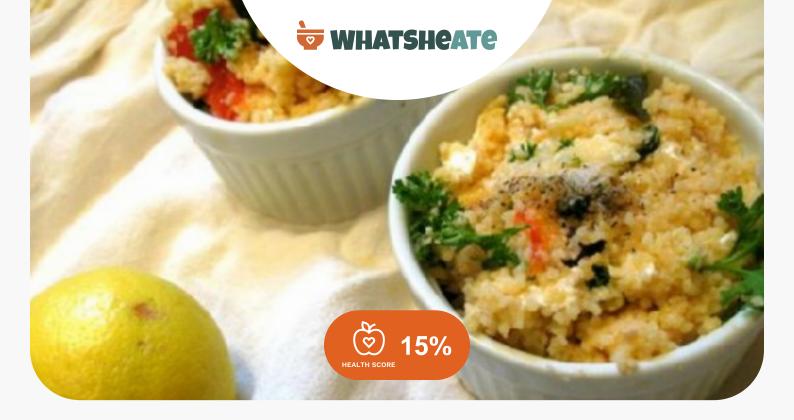

# **Dragon Salad - Couscous Summer Salad**



## **Ingredients**

| 0.5 teaspoon pepper black                                    |
|--------------------------------------------------------------|
| 2 pints cherry tomatoes red                                  |
| 2.8 cups vegetable stock fine (vegetable broth would be too) |
| O.3 cup olive oil extra virgin                               |
| 0.3 pound feta cheese                                        |
| O.3 cup parsley fresh chopped                                |
| 0.3 cup mint leaves fresh                                    |
| 3 large garlic clove unpeeled                                |

|    | 2 juice of lemon