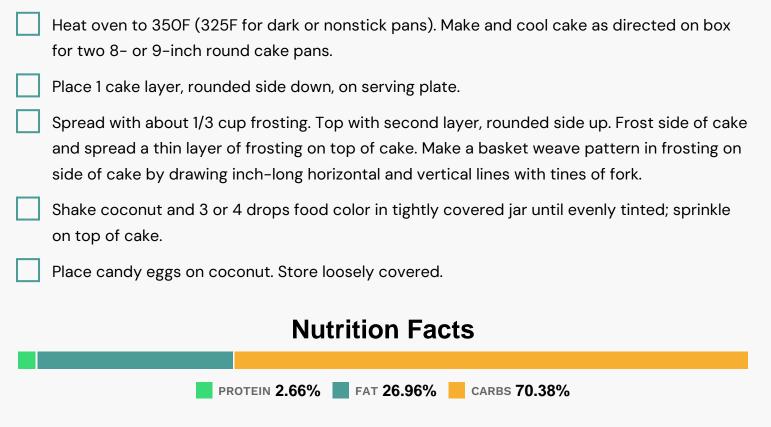

# Directions

#### Nutrients (% of daily need)

Calories: 337.14kcal (16.86%), Fat: 10.38g (15.97%), Saturated Fat: 4.94g (30.91%), Carbohydrates: 60.97g (20.32%), Net Carbohydrates: 59.51g (21.64%), Sugar: 41.41g (46.01%), Cholesterol: 0.13mg (0.04%), Sodium: 384.83mg (16.73%), Alcohol: Og (100%), Alcohol %: 0% (100%), Protein: 2.31g (4.62%), Phosphorus: 170.91mg (17.09%), Manganese: 0.27mg (13.64%), Calcium: 96.91mg (9.69%), Iron: 1.6mg (8.91%), Folate: 31.41µg (7.85%), Vitamin B1: 0.11mg (7.26%), Copper: 0.14mg (6.78%), Vitamin E: 1mg (6.68%), Vitamin B2: 0.11mg (6.31%), Fiber: 1.46g (5.83%), Vitamin B3: 1.08mg (5.39%), Magnesium: 14.37mg (3.59%), Potassium: 117.97mg (3.37%), Selenium: 2.27µg (3.24%), Zinc: 0.3mg (1.99%), Vitamin B6: 0.04mg (1.93%), Vitamin B5: 0.19mg (1.87%), Vitamin K: 1.26µg (1.2%)