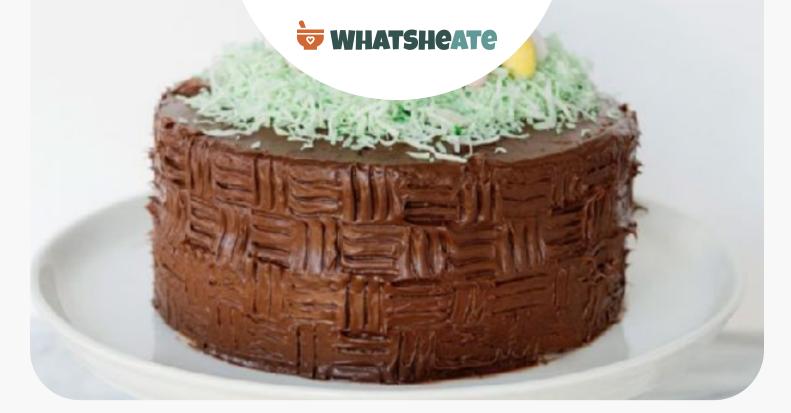

### Ingredients

- 12 servings candy easter eggs
- 1 container chocolate frosting
- 1 cup coconut or shredded
- 12 servings drop natural food coloring green
- 1 box cake mix yellow