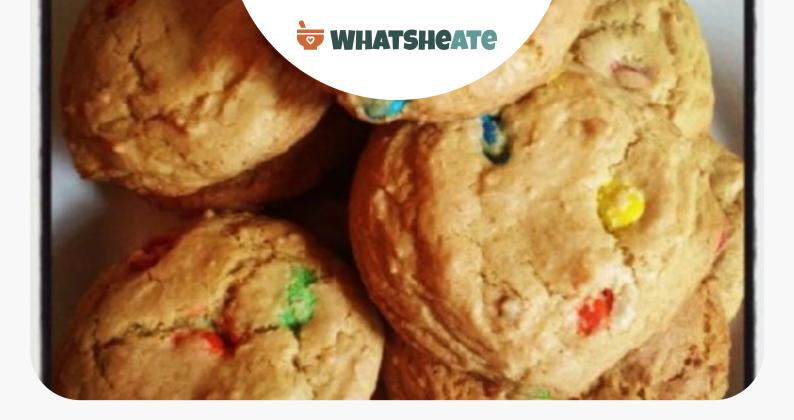

## **Easy Chewy M&M Cookies**







DESSERT

## Ingredients

0.3 cup sugar

| 1 tsp double-acting baking powder |
|-----------------------------------|
| 0.5 tsp baking soda               |
| 2 eggs                            |
| 2 cups flour                      |
| O.8 cup brown sugar light packed  |
| O.8 cup brown sugar light packed  |
| 1.5 cups m&m candies              |
| 0.3 tsp salt                      |

|                                                                                                                     | 1 stick butter unsalted