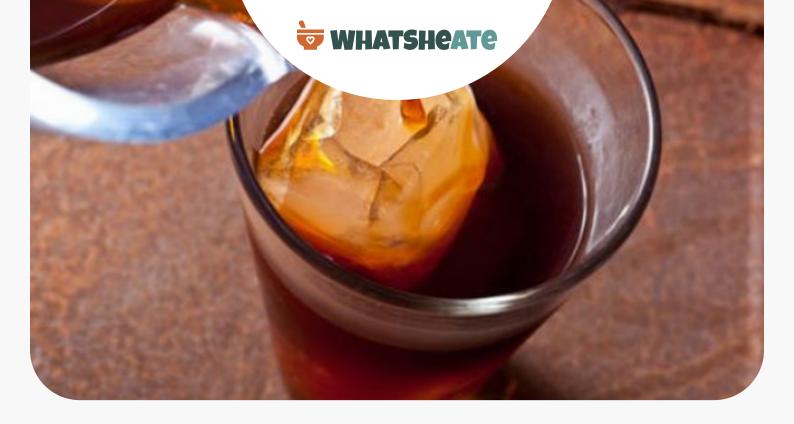

# Easy Cold-Brewed Coffee Vegetarian Vegan Gluten Free Dairy Free Low Fod Map READY IN SERVINGS SERVINGS BEVERAGE DRINK DRINK

# **Ingredients**

| 1.8 cups ground coffee |
|------------------------|
| 8 servings ice cubes   |

8 servings water

3.5 cups water cold