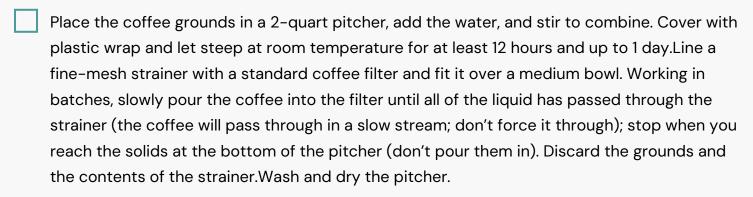

# Easy Cold-Brewed Coffee Vegetarian Vegan Gluten Free Dairy Free Low Fod Map READY IN SERVINGS SERVINGS BEVERAGE DRINK DRINK

# **Ingredients**

| 1.8 cups ground coffee |
|------------------------|
| 8 servings ice cubes   |

8 servings water

3.5 cups water cold

# **Equipment**

| Ш | bowl  |
|---|-------|
|   | sieve |

plastic wrap

# **Directions**





## **Nutrition Facts**



### **Properties**

Glycemic Index:O, Glycemic Load:O, Inflammation Score:-1, Nutrition Score:0.24391304928323%

### Nutrients (% of daily need)

Calories: Okcal (0%), Fat: Og (0%), Saturated Fat: Og (0%), Carbohydrates: Og (0%), Net Carbohydrates: Og (0%), Sugar: Og (0%), Cholesterol: Omg (0%), Sodium: 19.8mg (0.86%), Alcohol: Og (100%), Alcohol %: O% (100%), Caffeine: 28.15mg (9.38%), Protein: Og (0%), Copper: 0.06mg (3.17%), Calcium: 11.88mg (1.19%)