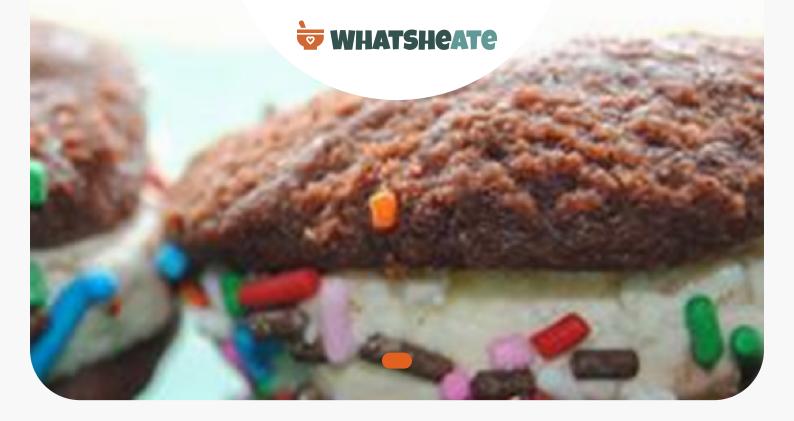

# **Easy Ice Cream Sammies**

**Dairy Free** 

DESSERT

# Directions Preheat oven to 350 degrees F (175 degrees C). Grease a cookie sheet. Mix cake mix according to package directions, omitting the eggs. Drop by large spoonfuls onto cookie sheet, mixture should be about the consistency of brownie batter. Bake 15 minutes in the preheated oven, or until cookies spring back when touched lightly in center. Cool completely. To assemble, put a scoop of softened ice cream in the center of a cookie. Top with a

# **Nutrition Facts**

similarly-sized cookie, wrap in plastic wrap, and gently press down to flatten out ice cream

PROTEIN 5.9% FAT 36.9% CARBS 57.2%