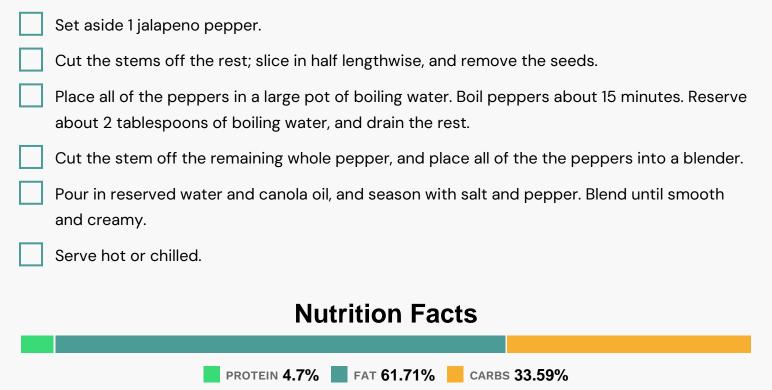

# Directions

#### Nutrients (% of daily need)

Calories: 12.87kcal (0.64%), Fat: 0.94g (1.45%), Saturated Fat: 0.08g (0.5%), Carbohydrates: 1.15g (0.38%), Net Carbohydrates: 0.66g (0.24%), Sugar: 0.73g (0.81%), Cholesterol: Omg (0%), Sodium: 194.32mg (8.45%), Alcohol: Og (100%), Alcohol %: 0% (100%), Protein: 0.16g (0.32%), Vitamin C: 21.01mg (25.47%), Vitamin E: 0.79mg (5.25%), Vitamin A: 191IU (3.82%), Vitamin K: 3.9µg (3.72%), Vitamin B6: 0.07mg (3.71%), Fiber: 0.5g (1.98%), Potassium: 43.98mg (1.26%), Folate: 4.78µg (1.2%), Vitamin B3: 0.23mg (1.13%)