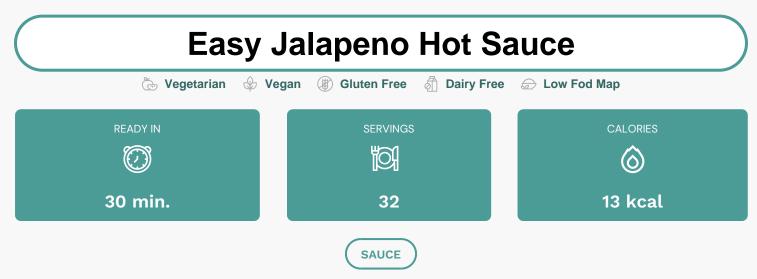

### Ingredients

- 2 tablespoons canola oil
  - 1.3 pounds jalapeno fresh
  - 32 servings salt and pepper to taste

## Equipment

- pot
- blender