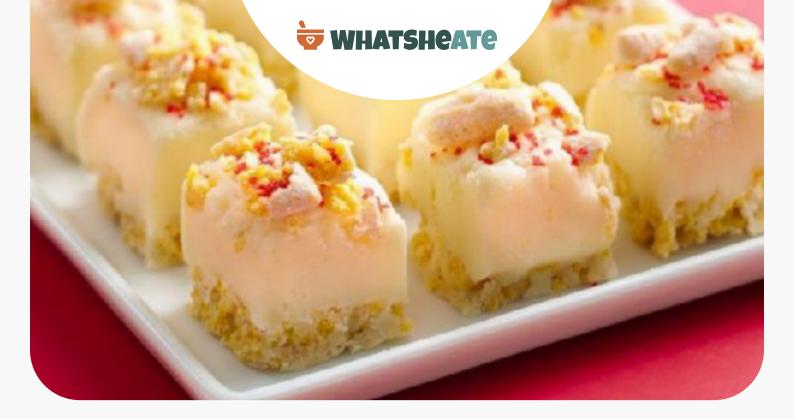

# Easy Muddy Buddies® Snickerdoodle White Fudge

Sprinkle with red sugar. Refrigerate about 2 hours or until set.

- Remove fudge from pan.
  - Cut into 8 by 8 rows. Store tightly covered up to 2 weeks with waxed paper between layers.