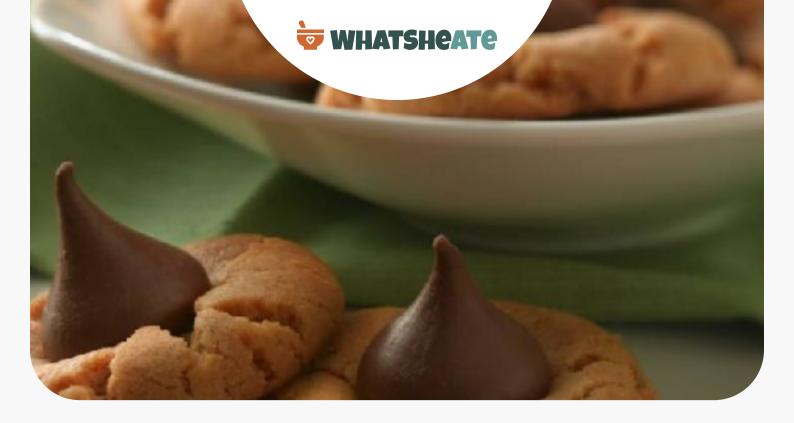

# **Easy Peanut Butter Blossoms**

Vegetarian

### Ingredients

| 1 e | ggs |
|-----|-----|
|-----|-----|

- 36 add a hershey's chocolate kiss on top as done kisses®
- 1 pouch peanut butter sandwich cookie crumbs (1 lb 1.5 oz)
- 2 tablespoons sugar
- 3 tablespoons vegetable oil
- 1 tablespoon water

## **Equipment**

bowl

|                 | baking sheet                                                                                                         |  |
|-----------------|----------------------------------------------------------------------------------------------------------------------|--|
|                 | oven                                                                                                                 |  |
| Directions      |                                                                                                                      |  |
|                 | Heat oven to 375F. In medium bowl, stir cookie mix, oil, water and egg until dough forms.                            |  |
|                 | Shape dough into 36 (1-inch) balls; roll in sugar.                                                                   |  |
|                 | Place 2 inches apart on ungreased cookie sheets.                                                                     |  |
|                 | Bake 8 to 10 minutes or until light golden brown. Immediately press 1 milk chocolate candy in center of each cookie. |  |
|                 | Remove from cookie sheets. Cool completely, about 20 minutes. Store cookies in tightly covered container.            |  |
| Nutrition Facts |                                                                                                                      |  |
|                 |                                                                                                                      |  |
|                 | PROTEIN 5.88% FAT 43.08% CARBS 51.04%                                                                                |  |