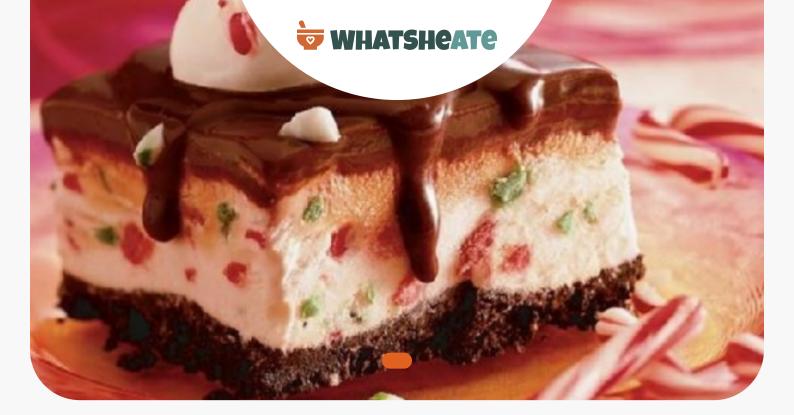

Reheat reserved sauce until just warm. To serve, cut into 5 rows by 3 rows. Top with sauce and remaining whipped topping; sprinkle with crushed candies.