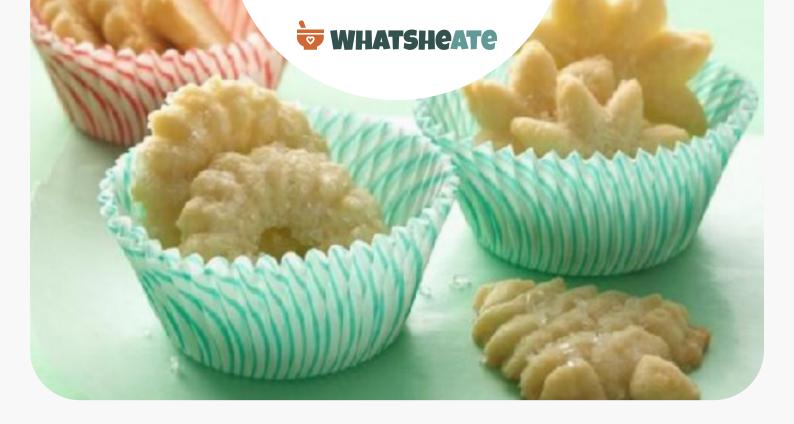

# **Easy Spritz Cookies**

DESSERT

### **Ingredients**

| I pouch sugar cookie mix (1 lb. 1.5 oz.) |
|------------------------------------------|
| 0.5 cup flour all-purpose                |

- 0.5 cup butter melted
- 1 teaspoon almond extract
- 1 eggs
- 1 serving sprinkles
- 1 serving sprinkles

## **Equipment**

|                 | bowl                                                                                                                           |
|-----------------|--------------------------------------------------------------------------------------------------------------------------------|
|                 | baking sheet                                                                                                                   |
|                 | oven                                                                                                                           |
|                 | wire rack                                                                                                                      |
| Directions      |                                                                                                                                |
|                 | Heat oven to 375°F. In large bowl, stir cookie mix, flour, melted butter, almond extract and egg until soft forms.             |
|                 | Fit desired template in cookie press; fill cookie press with dough. Force dough through template onto ungreased cookie sheets. |
|                 | Sprinkle with decors or colored sugars.                                                                                        |
|                 | Sprinkle with sugar crystals.                                                                                                  |
|                 | Bake 6 to 8 minutes or until set but not brown. Cool 1 minute; remove from cookie sheets to cooling rack.                      |
| Nutrition Facts |                                                                                                                                |
|                 | PROTEIN 3.9% FAT 35.7% CARBS 60.4%                                                                                             |