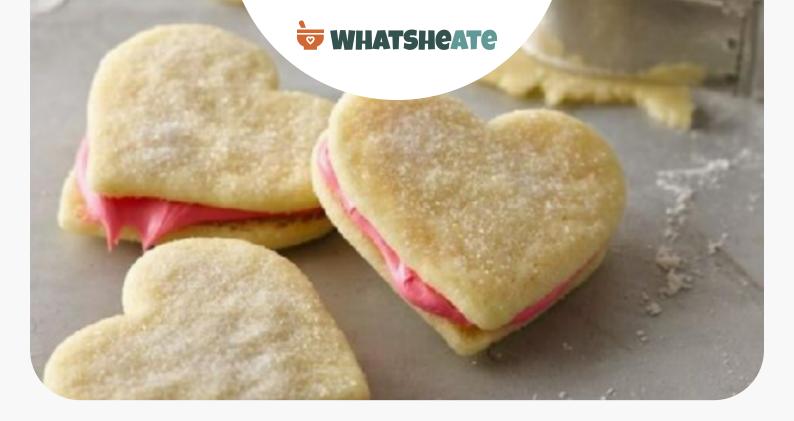

# **Easy Valentine Sandwich Cookies**

DESSERT

## **Equipment**

|                 | bowl                                                                                                                                                                                                  |  |
|-----------------|-------------------------------------------------------------------------------------------------------------------------------------------------------------------------------------------------------|--|
|                 | baking sheet                                                                                                                                                                                          |  |
|                 | oven                                                                                                                                                                                                  |  |
|                 | toothpicks                                                                                                                                                                                            |  |
|                 | cookie cutter                                                                                                                                                                                         |  |
|                 | spatula                                                                                                                                                                                               |  |
| Directions      |                                                                                                                                                                                                       |  |
|                 | Heat oven to 375°F. In medium bowl, stir cookie mix and flour until well blended.                                                                                                                     |  |
|                 | Add butter and egg; stir until soft dough forms.                                                                                                                                                      |  |
|                 | On floured surface, roll dough to about 1/8-inch thickness.                                                                                                                                           |  |
|                 | Cut with 2 1/4-inch heart shaped cookie cutter. Generously cover large piece of waxed paper with granulated sugar.                                                                                    |  |
|                 | Transfer cutouts to waxed paper using pancake turner. Turn each cutout to coat both sides.                                                                                                            |  |
|                 | Place on ungreased cookie sheet.                                                                                                                                                                      |  |
|                 | Bake 5 to 6 minutes or until edges are light golden brown. Cool 1 minute; remove from cookie sheets. Cool completely, about 15 minutes.                                                               |  |
|                 | Divide frosting into six small bowls.                                                                                                                                                                 |  |
|                 | Add the following different amounts of red liquid food color to one of each of the bowls starting with a toothpick, 1 drop, 3 drops, 7 drops, 12 drops and 25 drops to make different shades of pink. |  |
|                 | For each cookie sandwich, spread about 1 teaspoon frosting on the bottom of 1 cooled cookie. Top with second cookie, bottom side down; gently press cookies together.                                 |  |
| Nutrition Facts |                                                                                                                                                                                                       |  |
|                 | PROTEIN 2.44% FAT 32.77% CARBS 64.79%                                                                                                                                                                 |  |