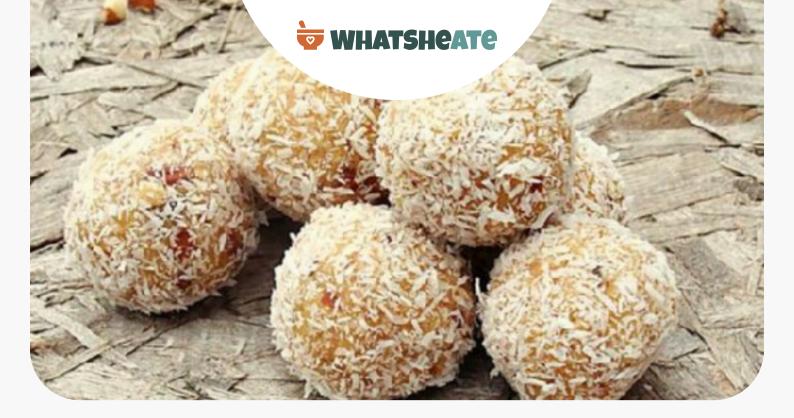

# Ferrero Raffaello Coconut Candy Balls

## Ingredients

- 1.5 cups graham cracker crumbs
- 0.7 cup coconut shredded unsweetened finely
- 0.8 cup hazelnuts chopped (I prefer the hazelnuts)
- 1 cup powdered sugar
- 0.3 cup milk
- 2 tablespoons butter melted
- 24 servings coconut flakes shredded to cover the cookie ball finely
- 24 servings coconut flakes shredded to cover the cookie ball finely

## Directions

In a large mixing bowl thoroughly combine the graham cracker crumbs, coconut flakes, hazelnuts and powdered sugar.

- Stir the milk and melted butter into the dry mixture, and mix until everything is well combined.
- Cover and chill for one hour.
- Shape small bits of the dough into balls and roll them in the coconut flakes.
- Put the cookie balls in the refrigerator for at least 2 hours before serving.
- You can also store these for a few days in the refrigerator in tightly covered containers.