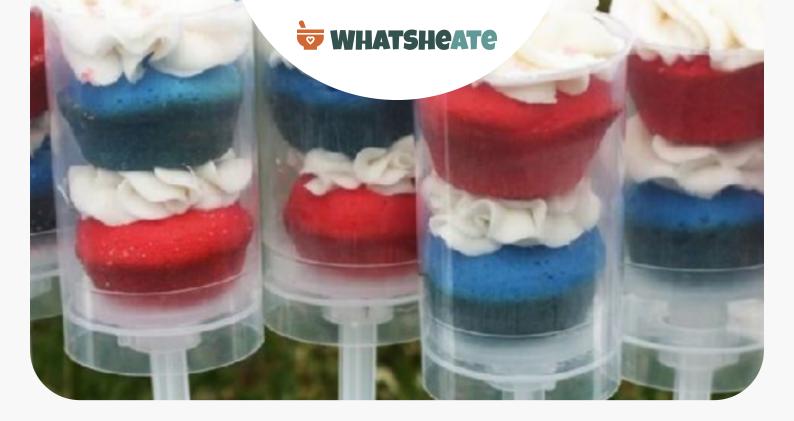

# **Fireworks Push-It-Up Cakes**

Dairy Free

## Directions

- Heat oven to 350°F. Spray 36 mini muffin cups with cooking spray.
  - In medium bowl, beat cake mix, water, oil and egg whites with electric mixer on low speed until moistened; beat 2 minutes on high speed until well blended. Divide batter into 2 bowls. Tint 1 bowl of batter with a few drops red food color; tint other bowl with blue food color.
- Fill 18 muffin cups 2/3 full with red batter.
- Bake about 15 minutes or until toothpick inserted in center comes out clean.
- Remove from oven. Repeat with blue batter to make an additional 18 mini cupcakes. Cool completely.
- To assemble push-up cakes, drop 1 mini cupcake into each push-up pop container.
- Add generous teaspoon frosting to top of each cupcake. Top each with second mini cupcake; add dollops of frosting to tops of each.
- Sprinkle each of popping rock candy.
- Serve.