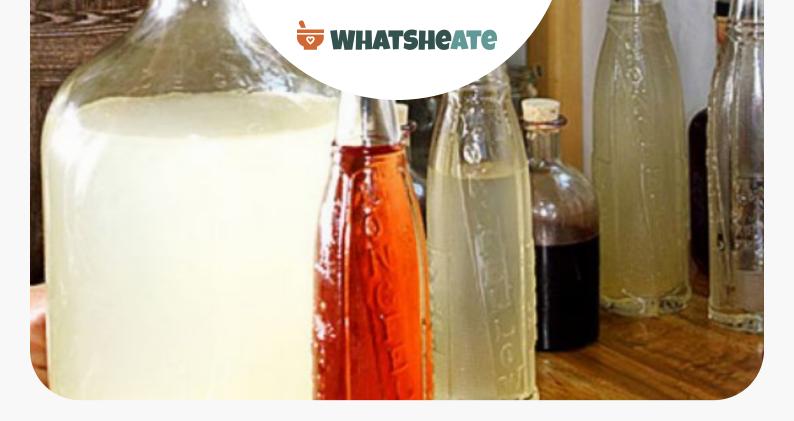

# Fresh Citrus Lemongrass Soda Image: Image

# Ingredients

- 12 servings carbonated water (home carbonated or storebought)
- 1 large pink grapefruit red
- 0.3 cup honey
  - 2 stalks lemongrass
  - 1 lime
  - 0.8 cup sugar