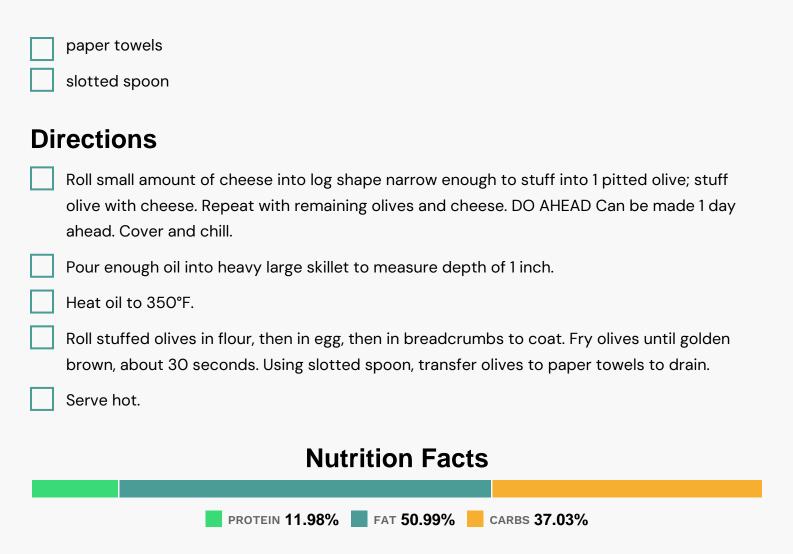

#### Nutrients (% of daily need)

Calories: 139.4kcal (6.97%), Fat: 7.95g (12.23%), Saturated Fat: 2.06g (12.89%), Carbohydrates: 12.99g (4.33%), Net Carbohydrates: 11.85g (4.31%), Sugar: 0.72g (0.8%), Cholesterol: 34.54mg (11.51%), Sodium: 381.8mg (16.6%), Alcohol: Og (100%), Alcohol %: 0% (100%), Protein: 4.2g (8.4%), Selenium: 8.2µg (11.71%), Vitamin B1: 0.15mg (10.26%), Vitamin E: 1.16mg (7.73%), Vitamin B2: 0.13mg (7.68%), Folate: 29.45µg (7.36%), Manganese: 0.14mg (6.83%), Phosphorus: 58.38mg (5.84%), Iron: 1.02mg (5.68%), Vitamin B3: 1.13mg (5.66%), Calcium: 55.53mg (5.55%), Fiber: 1.14g (4.54%), Copper: 0.06mg (3.04%), Vitamin B5: 0.3mg (2.96%), Vitamin A: 143.93IU (2.88%), Zinc: 0.42mg (2.82%), Vitamin B12: 0.16µg (2.72%), Magnesium: 9.37mg (2.34%), Vitamin B6: 0.04mg (2.06%), Potassium: 55.98mg (1.6%), Vitamin D: 0.19µg (1.27%)