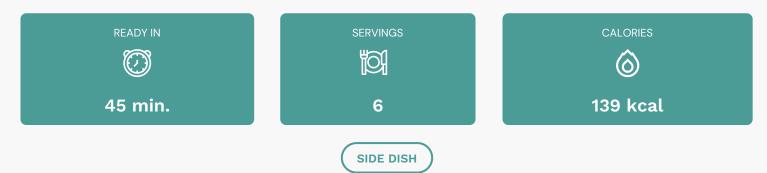

#### Nutrients (% of daily need)

Calories: 139.4kcal (6.97%), Fat: 7.95g (12.23%), Saturated Fat: 2.06g (12.89%), Carbohydrates: 12.99g (4.33%), Net Carbohydrates: 11.85g (4.31%), Sugar: 0.72g (0.8%), Cholesterol: 34.54mg (11.51%), Sodium: 381.8mg (16.6%), Alcohol: Og (100%), Alcohol %: 0% (100%), Protein: 4.2g (8.4%), Selenium: 8.2µg (11.71%), Vitamin B1: 0.15mg (10.26%), Vitamin E: 1.16mg (7.73%), Vitamin B2: 0.13mg (7.68%), Folate: 29.45µg (7.36%), Manganese: 0.14mg (6.83%), Phosphorus: 58.38mg (5.84%), Iron: 1.02mg (5.68%), Vitamin B3: 1.13mg (5.66%), Calcium: 55.53mg (5.55%), Fiber: 1.14g (4.54%), Copper: 0.06mg (3.04%), Vitamin B5: 0.3mg (2.96%), Vitamin A: 143.93IU (2.88%), Zinc: 0.42mg (2.82%), Vitamin B12: 0.16µg (2.72%), Magnesium: 9.37mg (2.34%), Vitamin B6: 0.04mg (2.06%), Potassium: 55.98mg (1.6%), Vitamin D: 0.19µg (1.27%)