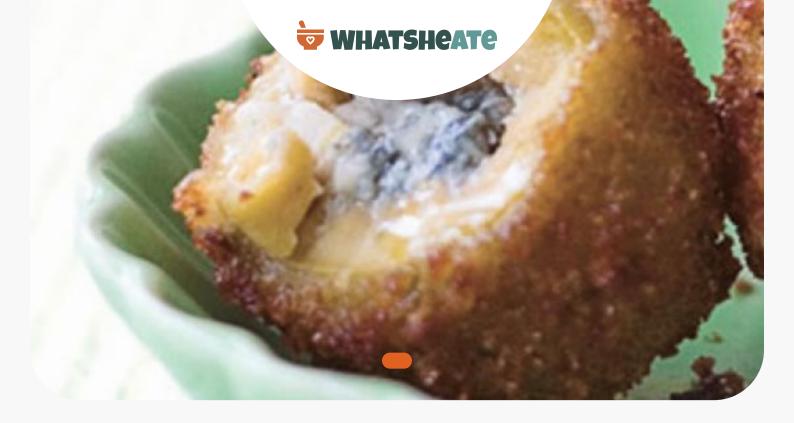

# Fried Green Olives Stuffed with Blue Cheese

### Ingredients

- 6 servings flour
- 0.5 cup breadcrumbs dry fine
- 1 large eggs beaten to blend
- 1 ounce cheese blue () (such as Maytag)
  - 24 olives dry spanish pitted
  - 6 servings vegetable oil; peanut oil preferred for frying