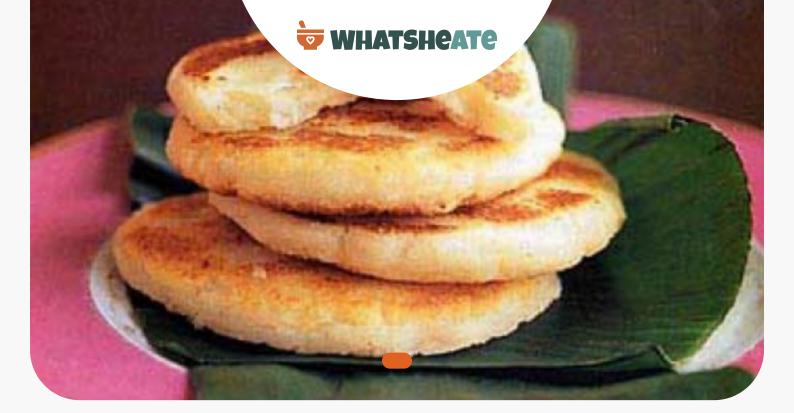

# Fried Masa Cakes with Cheese (Arepas de Queso)

Form dough into 12 balls (about 2 inches in diameter) and flatten between palms into 3 1/2- to 4-inch patties (about 1/3 inch thick).

Heat , tablespoon oil in a large nonstick skillet over moderately low heat until hot, then cook 3 or 4 arepas until cooked through and golden in patches, 6 to 8 minutes on each side. Make more arepas in same manner, adding oil as needed.