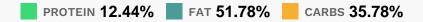

#### Nutrients (% of daily need)

Calories: 173.17kcal (8.66%), Fat: 9.97g (15.34%), Saturated Fat: 4.97g (31.08%), Carbohydrates: 15.5g (5.17%), Net Carbohydrates: 15.08g (5.48%), Sugar: 3.58g (3.98%), Cholesterol: 23.64mg (7.88%), Sodium: 272.47mg (11.85%), Alcohol: Og (100%), Alcohol %: 0% (100%), Protein: 5.39g (10.78%), Calcium: 113.27mg (11.33%), Selenium: 7.9µg (11.29%), Vitamin B2: 0.18mg (10.33%), Vitamin B1: 0.15mg (10.28%), Phosphorus: 102.39mg (10.24%), Vitamin B12: 0.5µg (8.26%), Folate: 29.39µg (7.35%), Manganese: 0.11mg (5.61%), Vitamin A: 263.63IU (5.27%), Vitamin B3: 0.99mg (4.94%), Vitamin K: 4.91µg (4.68%), Vitamin D: 0.67µg (4.45%), Iron: 0.77mg (4.28%), Zinc: 0.6mg (3.97%), Potassium: 101.26mg (2.89%), Magnesium: 11.5mg (2.88%), Vitamin B5: 0.28mg (2.76%), Vitamin E: 0.35mg (2.32%), Vitamin B6: 0.04mg (2.07%), Fiber: 0.42g (1.69%), Copper: 0.03mg (1.25%)