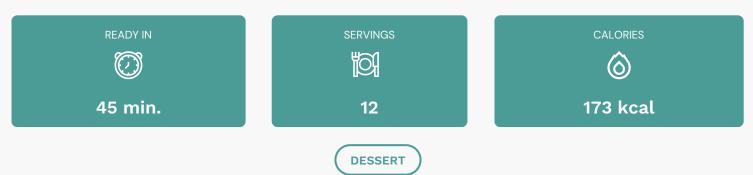

Form dough into 12 balls (about 2 inches in diameter) and flatten between palms into 3 1/2- to 4-inch patties (about 1/3 inch thick).

Heat , tablespoon oil in a large nonstick skillet over moderately low heat until hot, then cook 3 or 4 arepas until cooked through and golden in patches, 6 to 8 minutes on each side. Make more arepas in same manner, adding oil as needed.

#### Nutrients (% of daily need)

Calories: 173.17kcal (8.66%), Fat: 9.97g (15.34%), Saturated Fat: 4.97g (31.08%), Carbohydrates: 15.5g (5.17%), Net Carbohydrates: 15.08g (5.48%), Sugar: 3.58g (3.98%), Cholesterol: 23.64mg (7.88%), Sodium: 272.47mg (11.85%), Alcohol: Og (100%), Alcohol %: 0% (100%), Protein: 5.39g (10.78%), Calcium: 113.27mg (11.33%), Selenium: 7.9µg (11.29%), Vitamin B2: 0.18mg (10.33%), Vitamin B1: 0.15mg (10.28%), Phosphorus: 102.39mg (10.24%), Vitamin B12: 0.5µg (8.26%), Folate: 29.39µg (7.35%), Manganese: 0.11mg (5.61%), Vitamin A: 263.63IU (5.27%), Vitamin B3: 0.99mg (4.94%), Vitamin K: 4.91µg (4.68%), Vitamin D: 0.67µg (4.45%), Iron: 0.77mg (4.28%), Zinc: 0.6mg (3.97%), Potassium: 101.26mg (2.89%), Magnesium: 11.5mg (2.88%), Vitamin B5: 0.28mg (2.76%), Vitamin E: 0.35mg (2.32%), Vitamin B6: 0.04mg (2.07%), Fiber: 0.42g (1.69%), Copper: 0.03mg (1.25%)