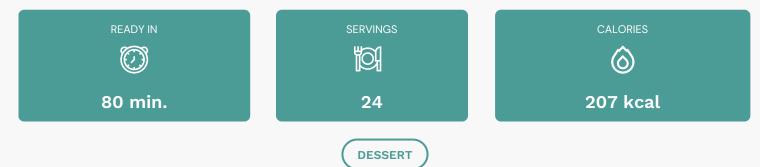

#### Nutrients (% of daily need)

Calories: 206.77kcal (10.34%), Fat: 6.81g (10.48%), Saturated Fat: 2.65g (16.57%), Carbohydrates: 35.38g (11.79%), Net Carbohydrates: 35.02g (12.74%), Sugar: 25.1g (27.89%), Cholesterol: 27.46mg (9.15%), Sodium: 199.43mg (8.67%), Alcohol: 0.06g (100%), Alcohol %: 0.11% (100%), Protein: 1.69g (3.38%), Phosphorus: 81.66mg (8.17%), Vitamin B2: 0.13mg (7.6%), Iron: 1.29mg (7.19%), Vitamin B1: 0.11mg (7.03%), Folate: 27.84µg (6.96%), Vitamin B3: 1.27mg (6.35%), Vitamin B6: 0.13mg (6.27%), Vitamin K: 6.46µg (6.15%), Calcium: 52.84mg (5.28%), Vitamin B12: 0.31µg (5.15%), Vitamin E: 0.58mg (3.87%), Selenium: 2.58µg (3.69%), Vitamin A: 156.15IU (3.12%), Manganese: 0.06mg (2.81%), Vitamin B5: 0.18mg (1.79%), Vitamin D: 0.26µg (1.73%), Fiber: 0.35g (1.41%), Copper: 0.02mg (1.2%)