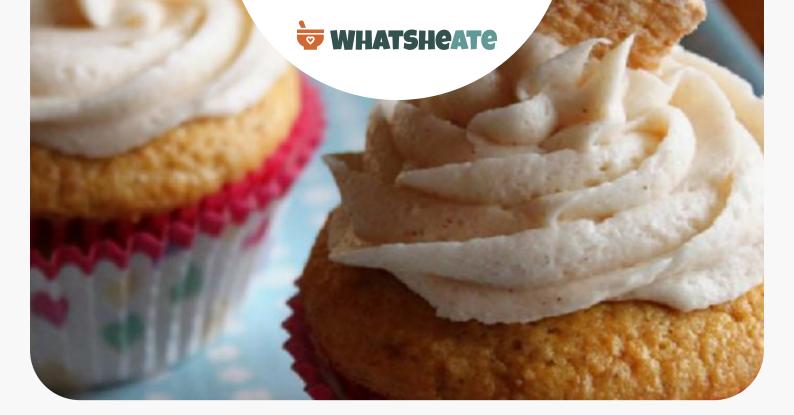

# Frosted Toast Crunch™ Cupcakes

# Directions

| Heat oven to 350F (325F for dark or nonstick pans). |  |
|-----------------------------------------------------|--|
|-----------------------------------------------------|--|

- Place paper baking cup in each of 24 regular-size muffin cups.
- In large bowl, beat cake mix, water, oil, eggs, 1 teaspoon vanilla and 1/2 teaspoon cinnamon with electric mixer on low speed 30 seconds. Beat on medium speed 2 minutes. Fold in crushed cereal. Divide batter evenly among muffin cups.
- Bake 18 to 22 minutes or until toothpick inserted near center comes out clean. Cool 10 minutes; remove from pans to cooling racks. Cool completely, about 30 minutes.
- In medium bowl, beat butter and powdered sugar with electric mixer on low speed until combined. Beat in milk, 1 teaspoon vanilla and 1/4 teaspoon cinnamon on medium speed until fluffy.
- Pipe or spread frosting on cupcakes.
- Garnish each cupcake with 1 cereal piece.