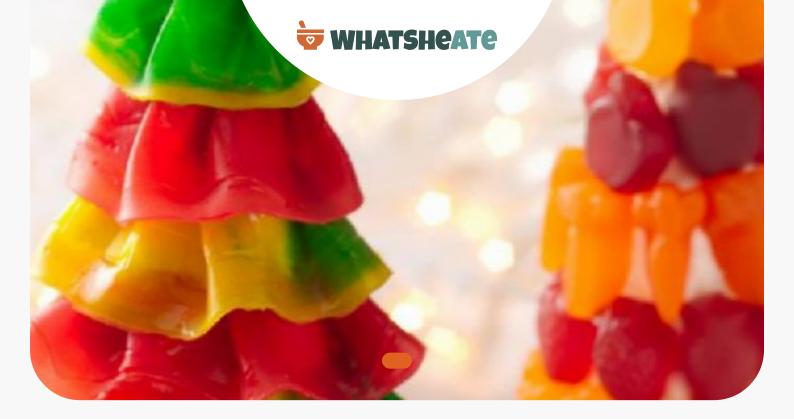

# Directions

Unroll Fruit by the Foot fruit flavored snack rolls; remove paper. Using kitchen scissors, cut 6 pieces of fruit flavored snack into the following lengths: one 15-inch piece, one 12-inch piece, one 9-inch piece, two 6-inch pieces and one 4-inch piece.

Spread frosting on outside of cone.

Place on flat plate, pointed end up.

Ruffle 15-inch Fruit by the Foot fruit flavored snack by gathering on long side so it will easily wrap around base of cone. Starting at bottom of cone, wrap gathered piece around base, pressing so it sticks. Ruffle 12-inch piece so it will wrap around cone above first piece. Press on cone above first piece. Repeat ruffling and attaching with remaining fruit flavored snack pieces.

Use small star canapé cutter to cut star from remaining fruit flavored snack. Use small amount of frosting to attach star to top of tree.