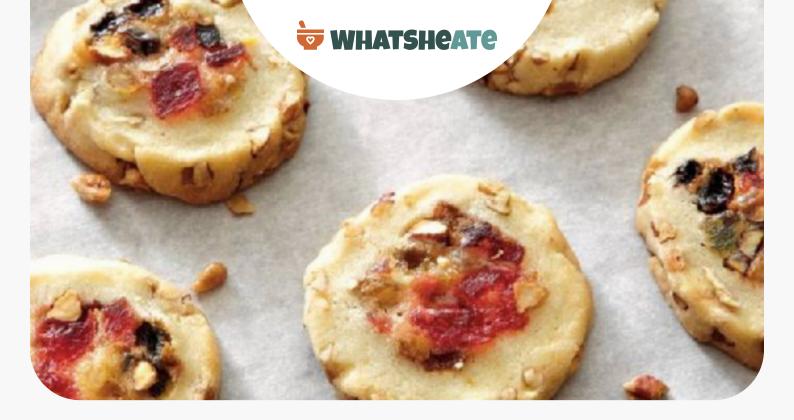

# **Fruitcake-Filled Icebox Cookies**

### Directions

- In large bowl, beat butter and sugar with electric mixer on medium speed until light and fluffy. Beat in egg and rum extract. On medium-low speed, beat in flour and salt until blended. Cover; refrigerate at least 1 hour.
- Cut fruitcake lengthwise in half. Shape each portion into 10 1/2-inch log on cooking parchment paper. Divide cookie dough in half. On lightly floured surface, roll each portion of dough into 11x9-inch rectangle.
- Place 1 fruitcake log on long edge of 1 dough rectangle; roll up jelly-roll fashion, starting from long side. Coat generously with nuts. Repeat with second portion of fruitcake and dough.
   Wrap tightly in plastic wrap; refrigerate 2 hours or until firm.
- Heat oven to 350°F. Unwrap dough; cut into 1/4-inch slices. On ungreased cookie sheets, place slices 3 inches apart.
- Bake 12 minutes or until lightly golden.
- Remove from cookie sheets to cooling racks.