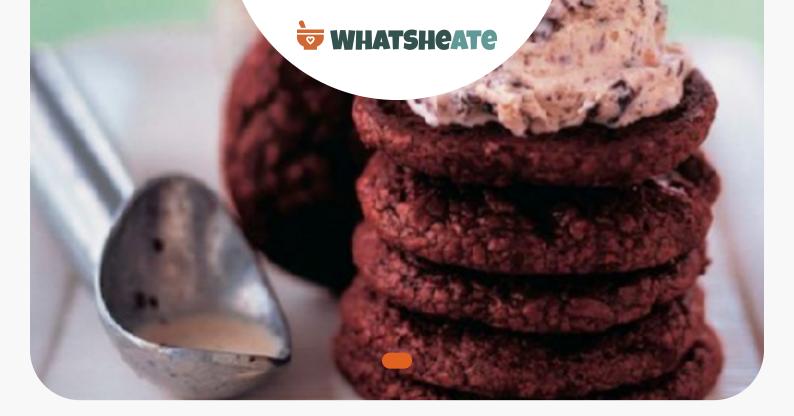

# Fudge Cookie and Mint Chip Ice Cream Sandwiches







DESSERT

# **Ingredients**

| U.3 teaspoon double-acting baking powder         |
|--------------------------------------------------|
| 12 ounces bittersweet chocolate coarsely chopped |
| 4 large egg yolk                                 |
| 3 large eggs                                     |
| O.3 cup flour all-purpose                        |
| 10 servings irish whiskey fudge                  |
| 2.3 cups cup heavy whipping cream (whipping)     |

10 servings whipped cream

|    | 0.3 teaspoon kosher salt