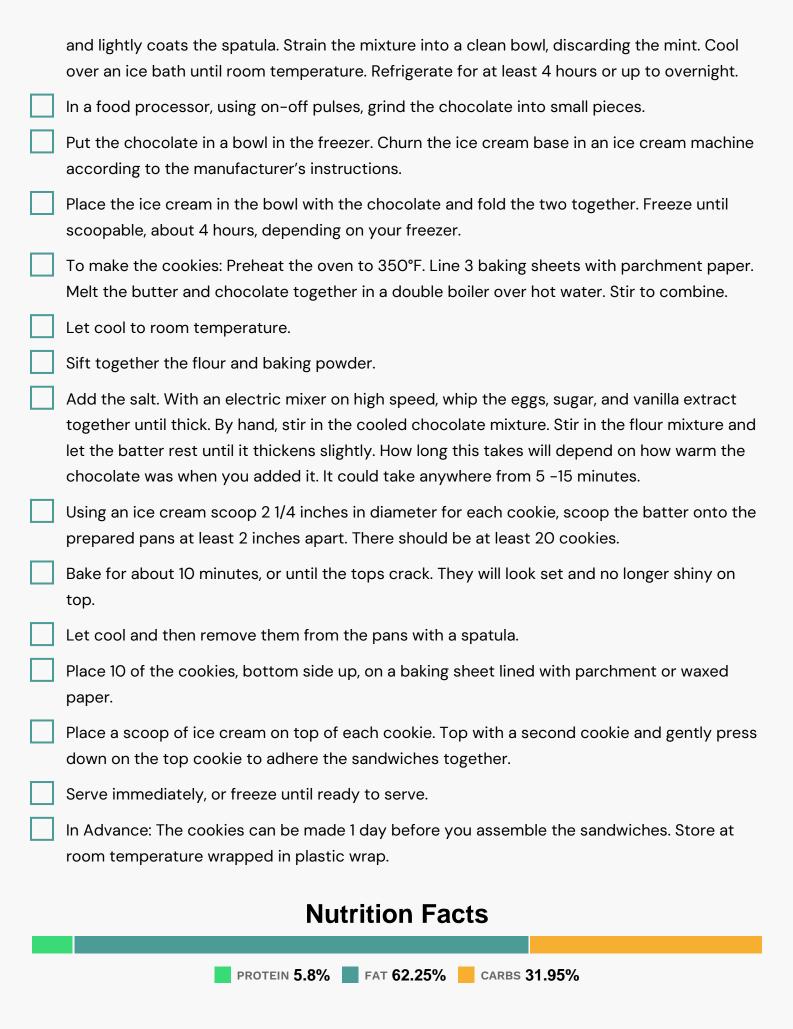

10 servings whipped cream

|    | 0.3 teaspoon kosher salt                                                                                                                                                                                                                                                                                                                                                         |
|----|----------------------------------------------------------------------------------------------------------------------------------------------------------------------------------------------------------------------------------------------------------------------------------------------------------------------------------------------------------------------------------|
|    | 0.8 cup milk                                                                                                                                                                                                                                                                                                                                                                     |
|    | 0.8 cup mint leaves fresh packed                                                                                                                                                                                                                                                                                                                                                 |
|    | 0.8 cup sugar                                                                                                                                                                                                                                                                                                                                                                    |
|    | 4 tablespoons butter unsalted                                                                                                                                                                                                                                                                                                                                                    |
|    | 2 teaspoons vanilla extract                                                                                                                                                                                                                                                                                                                                                      |
| Eq | uipment                                                                                                                                                                                                                                                                                                                                                                          |
|    | food processor                                                                                                                                                                                                                                                                                                                                                                   |
|    | bowl                                                                                                                                                                                                                                                                                                                                                                             |
|    | frying pan                                                                                                                                                                                                                                                                                                                                                                       |
|    | baking sheet                                                                                                                                                                                                                                                                                                                                                                     |
|    | sauce pan                                                                                                                                                                                                                                                                                                                                                                        |
|    | baking paper                                                                                                                                                                                                                                                                                                                                                                     |
|    | oven                                                                                                                                                                                                                                                                                                                                                                             |
|    | whisk                                                                                                                                                                                                                                                                                                                                                                            |
|    | plastic wrap                                                                                                                                                                                                                                                                                                                                                                     |
|    | double boiler                                                                                                                                                                                                                                                                                                                                                                    |
|    | hand mixer                                                                                                                                                                                                                                                                                                                                                                       |
|    | spatula                                                                                                                                                                                                                                                                                                                                                                          |
|    | ice cream scoop                                                                                                                                                                                                                                                                                                                                                                  |
|    | ice cream machine                                                                                                                                                                                                                                                                                                                                                                |
| Di | rections                                                                                                                                                                                                                                                                                                                                                                         |
|    | To make the ice cream: In a medium, heavy saucepan, heat the cream, milk, mint, and 1/2 cup of the sugar over medium heat, stirring occasionally, until almost simmering. Turn off the hear cover the pan, and steep the mint in the cream for 15 minutes. In a medium bowl, whisk together the egg yolks, the remaining 1/2 cup sugar, and the salt. Slowly pour the hot liquid |

into the eggs, whisking as you pour. Return the mixture to the pan and cook over medium-low heat, stirring constantly with a heat-resistant plastic or wooden spatula, until it reaches 175°F

#### Nutrients (% of daily need)

Calories: 691.88kcal (34.59%), Fat: 48.21g (74.16%), Saturated Fat: 28.71g (179.42%), Carbohydrates: 55.66g (18.55%), Net Carbohydrates: 52.07g (18.94%), Sugar: 44.83g (49.82%), Cholesterol: 235.21mg (78.4%), Sodium: 173.33mg (7.54%), Alcohol: 0.28g (100%), Alcohol %: 0.16% (100%), Caffeine: 29.34mg (9.78%), Protein: 10.11g (20.23%), Vitamin A: 1575.66lU (31.51%), Phosphorus: 274.77mg (27.48%), Manganese: 0.54mg (27.02%), Vitamin B2: 0.44mg (25.96%), Copper: 0.48mg (24.24%), Selenium: 16µg (22.85%), Magnesium: 81.41mg (20.35%), Calcium: 197.41mg (19.74%), Iron: 3.11mg (17.3%), Fiber: 3.58g (14.33%), Zinc: 2mg (13.3%), Potassium: 458.53mg (13.1%), Vitamin B12: 0.78µg (12.99%), Vitamin D: 1.94µg (12.94%), Vitamin B5: 1.16mg (11.61%), Vitamin E: 1.37mg (9.12%), Folate: 34.1µg (8.53%), Vitamin B1: 0.11mg (7.53%), Vitamin B6: 0.13mg (6.46%), Vitamin K: 4.93µg (4.69%), Vitamin B3: 0.74mg (3.7%), Vitamin C: 1.79mg (2.17%)