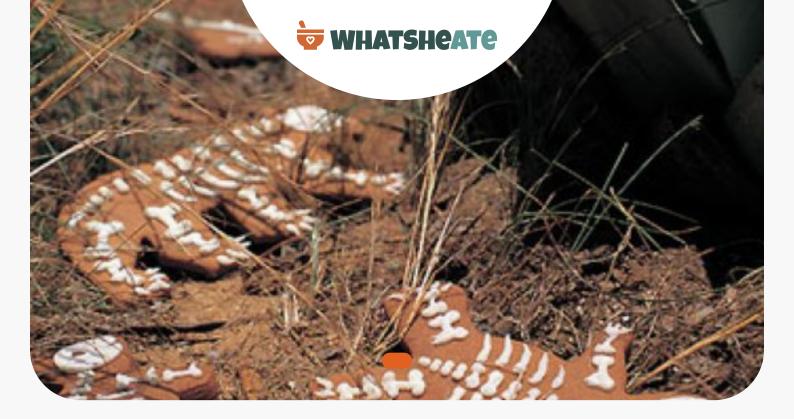

# **Gingerbread Skeletons**

🕭 Vegetarian

- Cover and chill for 2-3 hours.
- Preheat the oven to 375°F.
- Roll out dough 1/4" thick on a lightly floured surface.
- Cut into shapes with cookie cutters and transfer to cookie sheet.
- Bake for 10-12 minutes.
- Remove from the oven and let cool on baking sheets or cooling racks.
- Using the white decorating icing, decorate the cookies with "bones" so that they resemble skeletons.
  - From The Secret Life of Food
    - Published by Hyperion/Melcher Media, Reprinted with permission from Melcher Media