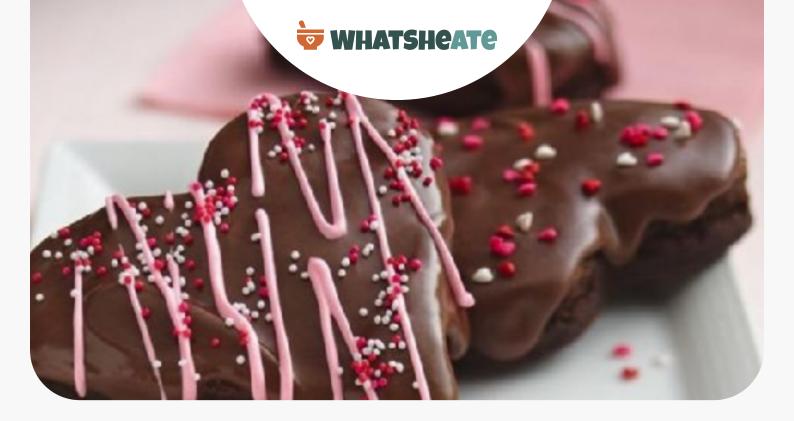

# **Glazed Brownie Hearts**

DESSERT

## **Equipment**

| bowl   |
|--------|
| frying |

pan

| П                                     | wire rack                                                                                                                                                                                                                                                                                                                  |  |
|---------------------------------------|----------------------------------------------------------------------------------------------------------------------------------------------------------------------------------------------------------------------------------------------------------------------------------------------------------------------------|--|
|                                       | aluminum foil                                                                                                                                                                                                                                                                                                              |  |
|                                       | cookie cutter                                                                                                                                                                                                                                                                                                              |  |
|                                       | microwave                                                                                                                                                                                                                                                                                                                  |  |
| Di                                    | rections                                                                                                                                                                                                                                                                                                                   |  |
|                                       | Heat oven to 350°F (325°F for dark or nonstick pan). Line 9-inch square pan with foil, allowing some to hang over edges of pan. Grease bottom and sides of foil with shortening or cooking spray. Make and bake brownies as directed on box. Cool completely on cooling rack, about 1 1/2 hours. Freeze in pan 30 minutes. |  |
|                                       | Using foil to lift, remove brownies from pan, and peel foil away. With deep 2 1/2-inch heart-shaped cookie cutter, cut 9 brownies. Set aside leftover pieces for snacking.                                                                                                                                                 |  |
|                                       | Place brownie hearts on a cooling rack or waxed paper.                                                                                                                                                                                                                                                                     |  |
|                                       | In microwavable bowl, microwave frosting uncovered on High 10 to 30 seconds or just until melted and spoonable, but still thick. DO NOT BOIL. Carefully spoon melted frosting over brownies to glaze, allowing excess to drip down sides.                                                                                  |  |
|                                       | Sprinkle with candy sprinkles before frosting sets. Allow frosting to set, about 2 hours. Store covered in a single layer at room temperature.                                                                                                                                                                             |  |
| Nutrition Facts                       |                                                                                                                                                                                                                                                                                                                            |  |
| PROTEIN 2.64% FAT 33.12% CARBS 64.24% |                                                                                                                                                                                                                                                                                                                            |  |