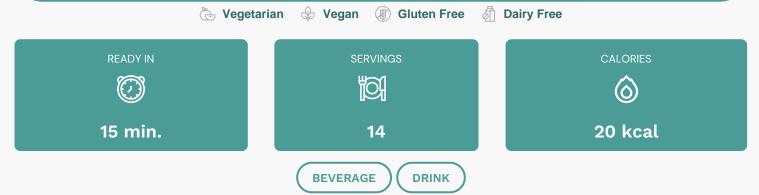

#### Nutrients (% of daily need)

Calories: 19.88kcal (0.99%), Fat: 0.05g (0.07%), Saturated Fat: Og (0.03%), Carbohydrates: 5.44g (1.81%), Net Carbohydrates: 5.28g (1.92%), Sugar: 2.96g (3.29%), Cholesterol: Omg (0%), Sodium: 6.94mg (0.3%), Alcohol: Og (100%), Alcohol %: 0% (100%), Protein: 0.2g (0.4%), Vitamin C: 10.31mg (12.49%), Manganese: 0.13mg (6.61%), Copper: 0.04mg (2.17%), Potassium: 63.21mg (1.81%), Folate: 7.14µg (1.79%), Vitamin B6: 0.04mg (1.76%), Magnesium: 6.29mg (1.57%), Vitamin B1: 0.02mg (1.41%), Calcium: 10.47mg (1.05%)