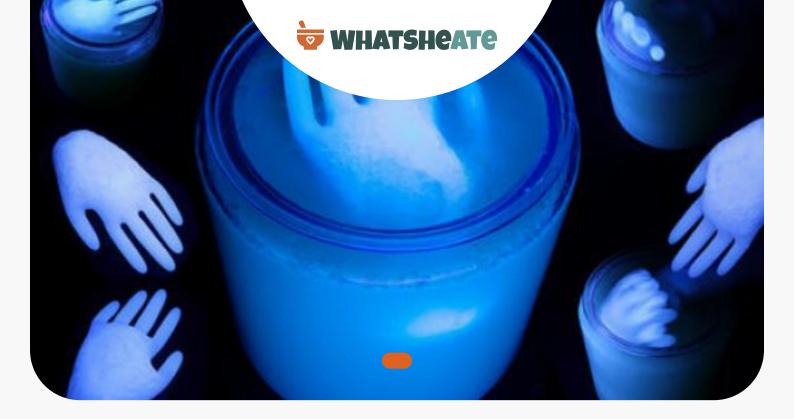

# **Glowing Severed-Hand Halloween Punch**

## Directions

For the severed-hand ice cubes:Line a baking sheet with parchment or waxed paper and set aside. Fill 1 glove with about 1 1/2 cups of the flat tonic water. Squeeze out as much air as possible and close the opening of the glove tightly with a rubber band.

Lay the glove flat on the prepared baking sheet and repeat with the second glove.

Place the pisco, Cointreau, lime juice, and pineapple juice in a 3-1/2-quart container and stir to combine. Refrigerate until chilled, about 2 to 3 hours. When ready to serve the punch, remove the severed-hand ice cubes from the freezer.

Let sit about 3 to 5 minutes at room temperature to help loosen the rubber gloves. Meanwhile, add the tonic to the pisco mixture and gently stir to combine.

Cut away and discard the rubber gloves (use extra care around the fingers).

Place the ice-cube hands in the punch and serve underneath black lights.