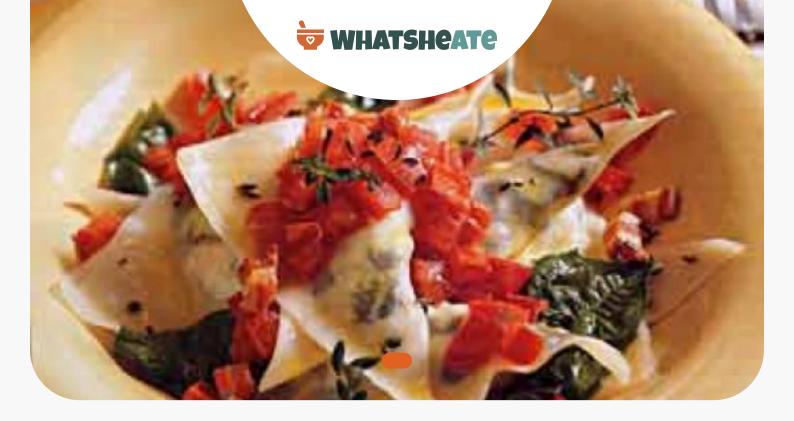

# Goat Cheese-Arugula Ravioli with Tomato-Pancetta Butter

|    | 1.5 ounces parmesan cheese freshly grated                                                                                                                                                                                                                                                                                                                                                                                                                                                                                                                        |
|----|------------------------------------------------------------------------------------------------------------------------------------------------------------------------------------------------------------------------------------------------------------------------------------------------------------------------------------------------------------------------------------------------------------------------------------------------------------------------------------------------------------------------------------------------------------------|
|    | 6 large plum tomatoes diced quartered                                                                                                                                                                                                                                                                                                                                                                                                                                                                                                                            |
|    | 3 large shallots minced                                                                                                                                                                                                                                                                                                                                                                                                                                                                                                                                          |
|    | 6 servings thyme sprigs fresh                                                                                                                                                                                                                                                                                                                                                                                                                                                                                                                                    |
|    | 42 wonton wrappers () (from one 12-ounce package)                                                                                                                                                                                                                                                                                                                                                                                                                                                                                                                |
| Εq | uipment                                                                                                                                                                                                                                                                                                                                                                                                                                                                                                                                                          |
|    | bowl                                                                                                                                                                                                                                                                                                                                                                                                                                                                                                                                                             |
|    | frying pan                                                                                                                                                                                                                                                                                                                                                                                                                                                                                                                                                       |
|    | baking sheet                                                                                                                                                                                                                                                                                                                                                                                                                                                                                                                                                     |
|    | paper towels                                                                                                                                                                                                                                                                                                                                                                                                                                                                                                                                                     |
|    | pot                                                                                                                                                                                                                                                                                                                                                                                                                                                                                                                                                              |
|    | sieve                                                                                                                                                                                                                                                                                                                                                                                                                                                                                                                                                            |
|    | aluminum foil                                                                                                                                                                                                                                                                                                                                                                                                                                                                                                                                                    |
|    | slotted spoon                                                                                                                                                                                                                                                                                                                                                                                                                                                                                                                                                    |
|    | colander                                                                                                                                                                                                                                                                                                                                                                                                                                                                                                                                                         |
| Di | rections                                                                                                                                                                                                                                                                                                                                                                                                                                                                                                                                                         |
|    | Heat oil in heavy large skillet over medium heat.                                                                                                                                                                                                                                                                                                                                                                                                                                                                                                                |
|    | Add shallots; sauté 10 minutes.                                                                                                                                                                                                                                                                                                                                                                                                                                                                                                                                  |
|    | Add arugula; toss until wilted but still bright green, about 3 minutes.                                                                                                                                                                                                                                                                                                                                                                                                                                                                                          |
|    | Transfer arugula mixture to large bowl and cool.                                                                                                                                                                                                                                                                                                                                                                                                                                                                                                                 |
|    | Mix in goat cheese and Parmesan cheese. Season filling with salt and pepper.                                                                                                                                                                                                                                                                                                                                                                                                                                                                                     |
|    | Line 2 baking sheets with heavy-duty foil; spray foil with nonstick spray.                                                                                                                                                                                                                                                                                                                                                                                                                                                                                       |
|    | Place 4 wonton wrappers on work surface; cover remaining wrappers with plastic to prevent drying. Lightly brush entire surface of each wrapper with egg white. Spoon 1 generous teaspoon filling into center of each wrapper. Fold wrappers diagonally in half, forming triangles. Press edges firmly to seal. Arrange ravioli on prepared sheets. Repeat with remaining wrappers and filling. (Can be made ahead. Cover with plastic and chill up to 1 day; or cover with plastic, then heavy-duty foil, and freeze up to 1 week. If frozen, do not thaw before |