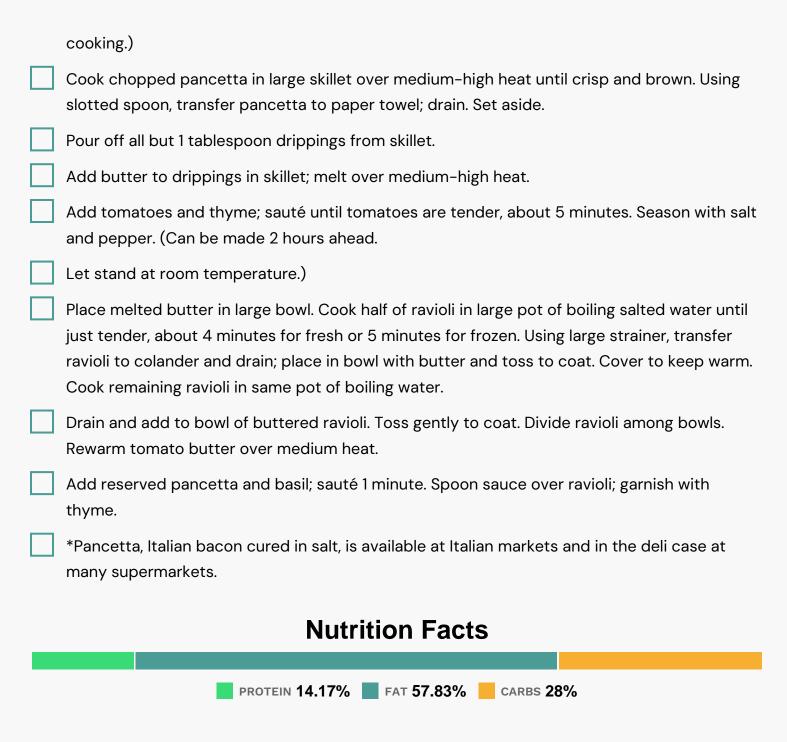

### Nutrients (% of daily need)

Calories: 534.65kcal (26.73%), Fat: 34.49g (53.06%), Saturated Fat: 15.83g (98.92%), Carbohydrates: 37.56g (12.52%), Net Carbohydrates: 34.84g (12.67%), Sugar: 3.51g (3.9%), Cholesterol: 67.73mg (22.58%), Sodium: 821.65mg (35.72%), Alcohol: Og (100%), Alcohol %: O% (100%), Protein: 19.01g (38.03%), Vitamin K: 41.64µg (39.66%), Vitamin A: 1918.85IU (38.38%), Selenium: 26.33µg (37.61%), Manganese: O.6mg (29.93%), Vitamin B1: 0.42mg (27.77%), Vitamin B2: 0.45mg (26.47%), Phosphorus: 243.42mg (24.34%), Vitamin B3: 4.64mg (23.19%), Folate: 90.33µg (22.58%), Calcium: 192.36mg (19.24%), Iron: 3.45mg (19.18%), Vitamin C: 15.77mg (19.12%), Copper: 0.38mg (19.01%), Vitamin B6: 0.29mg (14.34%), Potassium: 437.94mg (12.51%), Magnesium: 46.99mg (11.75%), Fiber: 2.72g (10.86%), Vitamin E: 1.61mg (10.75%), Zinc: 1.6mg (10.67%), Vitamin B5: 0.64mg (6.35%), Vitamin B12: 0.33µg (5.53%), Vitamin D: 0.26µg (1.75%)