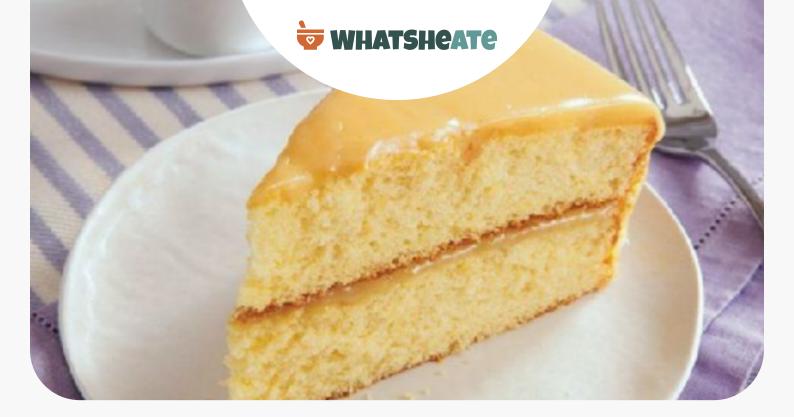

## Directions

Heat oven to 350°F (325°F for dark or nonstick pans). Grease and flour two 9-inch round pans, or spray with baking spray with flour.

In large bowl, beat cake ingredients with electric mixer on low speed 1 minute, scraping bowl constantly, then on medium speed 2 minutes.

Remove 1/2 cup of batter; cover and refrigerate to use in icing.

Pour remaining batter into pans.

Bake and cool as directed on cake mix box.

To make icing, in heavy 2-quart saucepan, heat butter over low heat, stirring constantly, until brown; remove from heat. Stir in powdered sugar, reserved cake batter and evaporated milk. Cook over medium heat, stirring constantly with whisk, until smooth, bubbly and almost thick; remove from heat. Stir in vanilla. Cool slightly. Fill layers and frost cake with icing. Store loosely covered.