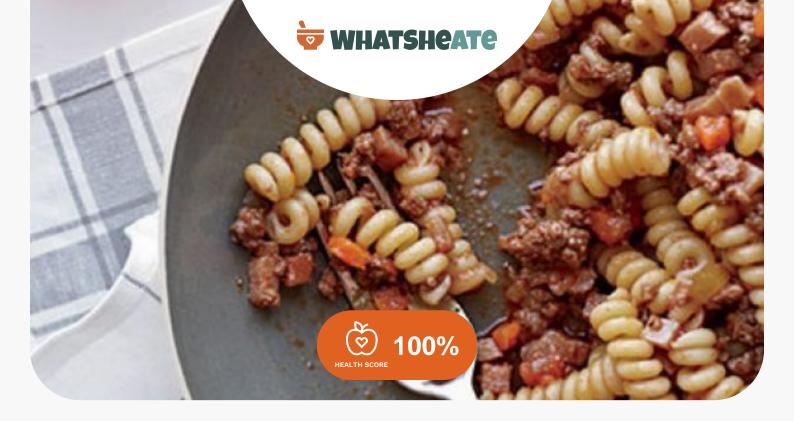

# **Grandma's Lasagna**

LUNCH

MAIN COURSE

MAIN DISH

DINNER

#### Nutrients (% of daily need)

Calories: 1178.75kcal (58.94%), Fat: 52.37g (80.57%), Saturated Fat: 20.58g (128.6%), Carbohydrates: 130.01g (43.34%), Net Carbohydrates: 103.44g (37.61%), Sugar: 60.52g (67.25%), Cholesterol: 158.55mg (52.85%), Sodium: 4583.59mg (199.29%), Alcohol: Og (100%), Alcohol %: O% (100%), Protein: 65.78g (131.56%), Vitamin C: 226.83mg (274.94%), Vitamin B6: 3.19mg (159.45%), Potassium: 5175.52mg (147.87%), Iron: 26.58mg (147.68%), Calcium: 1340.36mg (134.04%), Vitamin E: 18.05mg (120.33%), Manganese: 2.34mg (116.79%), Vitamin B3: 23.09mg (115.47%), Phosphorus: 1125.46mg (112.55%), Vitamin B2: 1.85mg (109.08%), Fiber: 26.57g (106.28%), Vitamin B1: 1.56mg (103.97%), Selenium: 71.08µg (101.54%), Copper: 2mg (99.9%), Vitamin K: 103.9µg (98.95%), Magnesium: 332.29mg (83.07%), Vitamin A: 3743.18IU (74.86%), Zinc: 9.87mg (65.81%), Folate: 229.34µg (57.34%), Vitamin B5: 3.98mg (39.75%), Vitamin B12: 2.38µg (39.6%), Vitamin D: 0.35µg (2.35%)