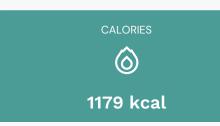

#### Nutrients (% of daily need)

Calories: 1178.75kcal (58.94%), Fat: 52.37g (80.57%), Saturated Fat: 20.58g (128.6%), Carbohydrates: 130.01g (43.34%), Net Carbohydrates: 103.44g (37.61%), Sugar: 60.52g (67.25%), Cholesterol: 158.55mg (52.85%), Sodium: 4583.59mg (199.29%), Alcohol: Og (100%), Alcohol %: O% (100%), Protein: 65.78g (131.56%), Vitamin C: 226.83mg (274.94%), Vitamin B6: 3.19mg (159.45%), Potassium: 5175.52mg (147.87%), Iron: 26.58mg (147.68%), Calcium: 1340.36mg (134.04%), Vitamin E: 18.05mg (120.33%), Manganese: 2.34mg (116.79%), Vitamin B3: 23.09mg (115.47%), Phosphorus: 1125.46mg (112.55%), Vitamin B2: 1.85mg (109.08%), Fiber: 26.57g (106.28%), Vitamin B1: 1.56mg (103.97%), Selenium: 71.08µg (101.54%), Copper: 2mg (99.9%), Vitamin K: 103.9µg (98.95%), Magnesium: 332.29mg (83.07%), Vitamin A: 3743.18IU (74.86%), Zinc: 9.87mg (65.81%), Folate: 229.34µg (57.34%), Vitamin B5: 3.98mg (39.75%), Vitamin B12: 2.38µg (39.6%), Vitamin D: 0.35µg (2.35%)