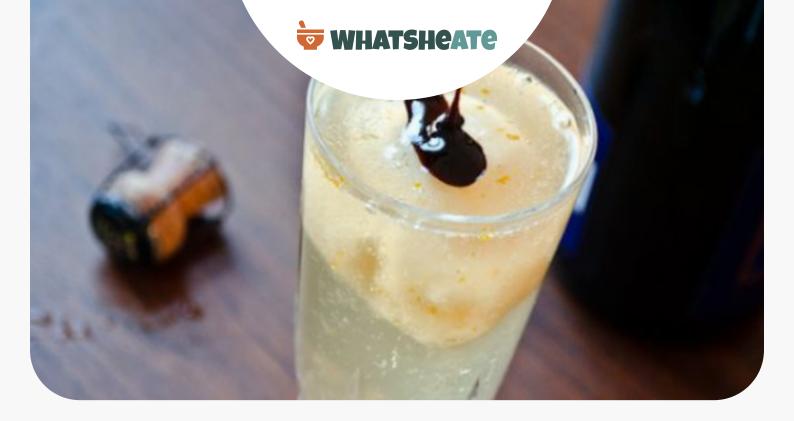

## **Grapefruit Champagne Float**

DESSERT

1 bottle sparkling wine

| Ш                                                                                                           | 1 cup sugar                                                                                                                                                                                                                            |  |
|-------------------------------------------------------------------------------------------------------------|----------------------------------------------------------------------------------------------------------------------------------------------------------------------------------------------------------------------------------------|--|
| Equipment                                                                                                   |                                                                                                                                                                                                                                        |  |
|                                                                                                             | bowl                                                                                                                                                                                                                                   |  |
|                                                                                                             | whisk                                                                                                                                                                                                                                  |  |
|                                                                                                             | ice cream machine                                                                                                                                                                                                                      |  |
| Diı                                                                                                         | rections                                                                                                                                                                                                                               |  |
|                                                                                                             | In a large bowl whisk together grapefruit juice, sugar, and gin until sugar dissolves.                                                                                                                                                 |  |
|                                                                                                             | Stir in lime and orange zest.                                                                                                                                                                                                          |  |
|                                                                                                             | Add lime juice, lemon juice, and salt incrementally to taste. The sorbet should taste as tart as it is sweet. Chill well if grapefruits were not chilled already.                                                                      |  |
|                                                                                                             | Churn in an ice cream maker according to manufacturer's instructions, then chill for two to three hours in the freezer before serving.                                                                                                 |  |
|                                                                                                             | To serve individually, serve scoops in bowls or champagne flutes and top with two to three ounces champagne and about 1 teaspoon pomegranate molasses. Or serve sorbet in a large mass in a punch bowl, scooping off chunks as needed. |  |
| Nutrition Facts                                                                                             |                                                                                                                                                                                                                                        |  |
|                                                                                                             |                                                                                                                                                                                                                                        |  |
|                                                                                                             | PROTEIN 1.85% FAT 1.07% CARBS 97.08%                                                                                                                                                                                                   |  |
| Properties Chapmin Indovis CA Chapmin Londi 22 CO Inflormation Secure A Neutritian Secure 2 45042 477677129 |                                                                                                                                                                                                                                        |  |