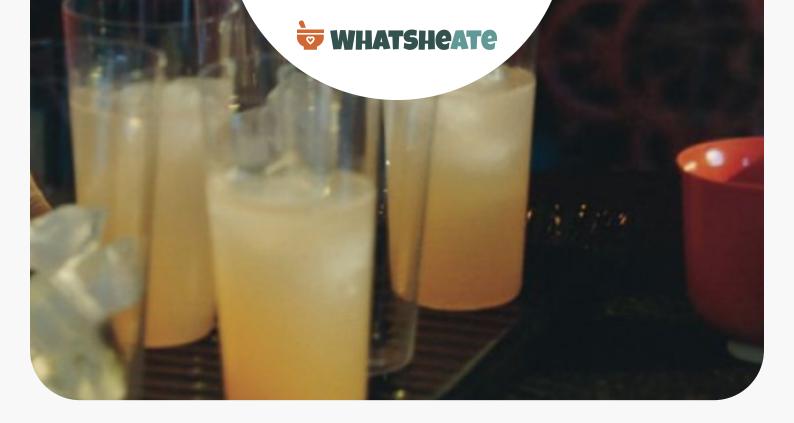

# **Grapefruit Soju Cocktails**

## **Directions**

| Stir 1 tablespoon sugar and 1/8 teaspoon salt into juice until dissolved. Stir in soju and add sugar to taste.                |
|-------------------------------------------------------------------------------------------------------------------------------|
| Pour over ice in tall 8- to 10-ounce glasses (about 1/2 cup grapefruit mixture per glass) and top with a splash of club soda. |
| Grapefruit mixture, without soju, can be made 4 hours ahead and chilled.                                                      |
| Add soju to mixture just before serving.                                                                                      |
| Nutrition Facts                                                                                                               |
|                                                                                                                               |
| PROTEIN 4.55% FAT 1.77% CARBS 93.68%                                                                                          |