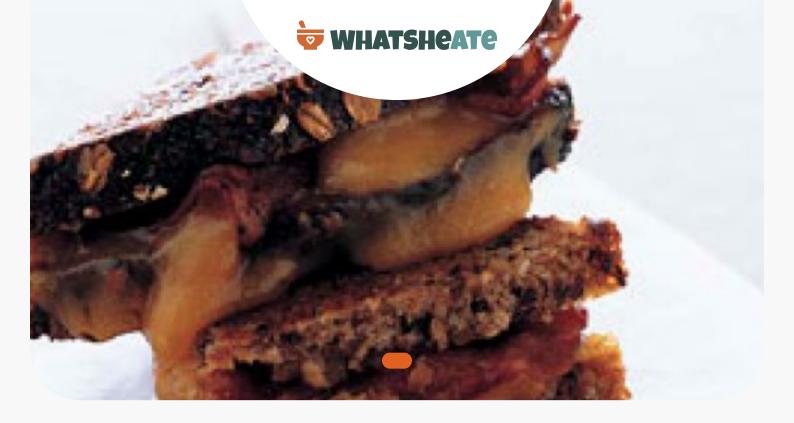

# Grilled Cheddar and Bacon with Mango Chutney

#### **Directions**

|   | Spread 1 side of each bread slice with butter. Turn over 4 slices and spread with chutney,  |
|---|---------------------------------------------------------------------------------------------|
|   | then divide cheese and bacon among them. Top with remaining bread slices, buttered sides    |
|   | up.                                                                                         |
| ſ | Heat a dry 12-inch heavy skillet over moderate heat until hot, then cook sandwiches, 2 at a |

Heat a dry 12-inch heavy skillet over moderate heat until hot, then cook sandwiches, 2 at a time, pressing occasionally and turning over once, until bread is golden brown and cheese is melted, about 5 minutes total per batch.