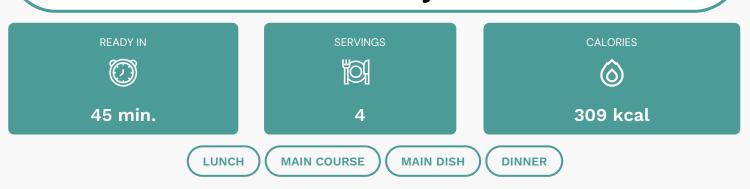

### **Nutrition Facts**

#### Nutrients (% of daily need)

Calories: 308.71kcal (15.44%), Fat: 24.38g (37.51%), Saturated Fat: 12.79g (79.95%), Carbohydrates: 6.68g (2.23%), Net Carbohydrates: 6.53g (2.37%), Sugar: 3.59g (3.99%), Cholesterol: 69.65mg (23.22%), Sodium: 555.44mg (24.15%), Alcohol: Og (100%), Alcohol %: O% (100%), Protein: 15.56g (31.12%), Calcium: 307.14mg (30.71%), Selenium: 20.67µg (29.52%), Phosphorus: 262.12mg (26.21%), Zinc: 2.08mg (13.88%), Vitamin B2: 0.23mg (13.76%), Vitamin A: 563.25IU (11.26%), Vitamin B12: 0.63µg (10.57%), Vitamin B3: 1.76mg (8.82%), Vitamin B1: 0.11mg (7.22%), Vitamin B6: 0.12mg (5.96%), Magnesium: 17.8mg (4.45%), Vitamin B5: 0.37mg (3.7%), Potassium: 122.41mg (3.5%), Vitamin E: 0.52mg (3.49%), Vitamin D: 0.4µg (2.65%), Folate: 10.39µg (2.6%), Copper: 0.04mg (2.08%), Manganese: 0.04mg (1.89%), Iron: 0.29mg (1.6%), Vitamin K: 1.49µg (1.42%)