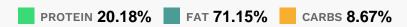

#### Nutrients (% of daily need)

Calories: 308.71kcal (15.44%), Fat: 24.38g (37.51%), Saturated Fat: 12.79g (79.95%), Carbohydrates: 6.68g (2.23%), Net Carbohydrates: 6.53g (2.37%), Sugar: 3.59g (3.99%), Cholesterol: 69.65mg (23.22%), Sodium: 555.44mg (24.15%), Alcohol: Og (100%), Alcohol %: O% (100%), Protein: 15.56g (31.12%), Calcium: 307.14mg (30.71%), Selenium: 20.67µg (29.52%), Phosphorus: 262.12mg (26.21%), Zinc: 2.08mg (13.88%), Vitamin B2: 0.23mg (13.76%), Vitamin A: 563.25IU (11.26%), Vitamin B12: 0.63µg (10.57%), Vitamin B3: 1.76mg (8.82%), Vitamin B1: 0.11mg (7.22%), Vitamin B6: 0.12mg (5.96%), Magnesium: 17.8mg (4.45%), Vitamin B5: 0.37mg (3.7%), Potassium: 122.41mg (3.5%), Vitamin E: 0.52mg (3.49%), Vitamin D: 0.4µg (2.65%), Folate: 10.39µg (2.6%), Copper: 0.04mg (2.08%), Manganese: 0.04mg (1.89%), Iron: 0.29mg (1.6%), Vitamin K: 1.49µg (1.42%)