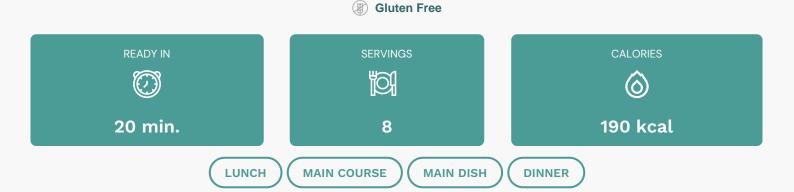

#### Nutrients (% of daily need)

Calories: 189.95kcal (9.5%), Fat: 13.49g (20.75%), Saturated Fat: 5.24g (32.76%), Carbohydrates: 2.02g (0.67%), Net Carbohydrates: 1.74g (0.63%), Sugar: 1.11g (1.23%), Cholesterol: 56mg (18.67%), Sodium: 471.29mg (20.49%), Alcohol: Og (100%), Alcohol %: 0% (100%), Protein: 15.3g (30.59%), Vitamin K: 21.53µg (20.51%), Calcium: 128.81mg (12.88%), Phosphorus: 106.72mg (10.67%), Vitamin B12: 0.42µg (6.92%), Selenium: 4.83µg (6.9%), Vitamin A: 324.97IU (6.5%), Vitamin B2: 0.09mg (5.04%), Zinc: 0.74mg (4.9%), Vitamin C: 2.62mg (3.17%), Vitamin E: 0.4mg (2.67%), Potassium: 68.54mg (1.96%), Magnesium: 7.79mg (1.95%), Folate: 7.19µg (1.8%), Manganese: 0.03mg (1.64%), Vitamin B6: 0.03mg (1.5%), Vitamin B5: 0.15mg (1.46%), Iron: 0.2mg (1.11%), Fiber: 0.28g (1.1%), Vitamin B1: 0.02mg (1.05%), Copper: 0.02mg (1.02%)