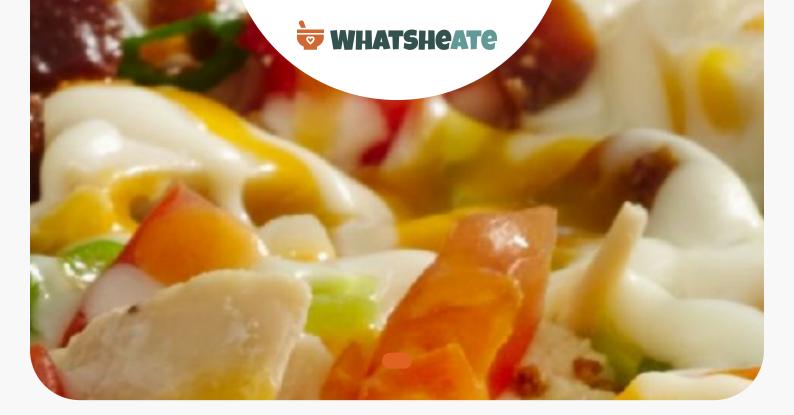

# **Grilled Chicken and Bacon Ranch Pizza**

Spread dressing over dough to within 1-inch of edge. Top evenly with remaining ingredients (do not make thicker in center or center won't get done). Carefully place pizza on grill, foil side down. Cook covered, 8 to 10 minutes or until bottom of crust is deep golden brown and cheese is melted. Carefully place on cookie sheet.