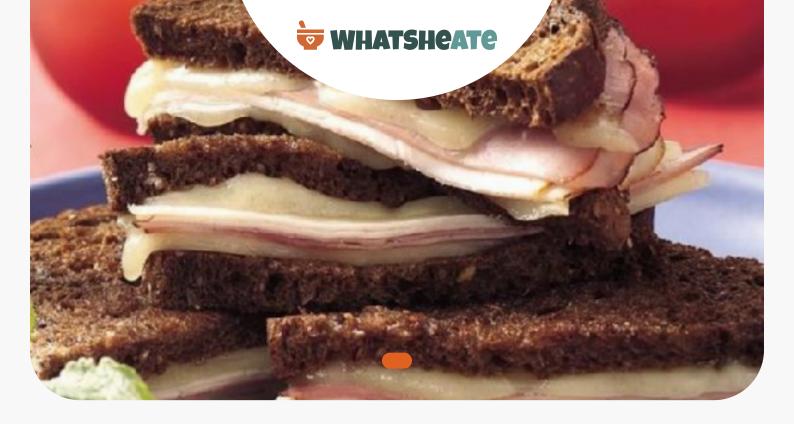

# **Grilled Cordon Bleu Sandwiches**

### **Ingredients**

| 8 slices pumpernickel bread                                |
|------------------------------------------------------------|
| 4 tablespoons sandwich rolls                               |
| 1 oz swiss cheese                                          |
| 0.3 lb roasted chicken cooked thinly sliced (from deli)    |
| 0.3 lb finely-chopped ham cooked thinly sliced (from deli) |
| 2 tablespoons butter softened                              |

### **Directions**

| Spread 4 of the bread slices with sandwich spread. Top each with 1 slice cheese, 1/4 of       |
|-----------------------------------------------------------------------------------------------|
| chicken, 1/4 of ham, 1 slice cheese and bread slice.                                          |
| Spread outside of each sandwich with butter.                                                  |
| Heat 12-inch nonstick skillet or griddle over medium-low heat until hot.                      |
| Place sandwiches, 2 at a time if necessary, in skillet; cover and cook 2 to 4 minutes on each |
| side or until golden brown and cheese is melted                                               |