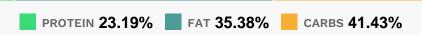

#### **Nutrients** (% of daily need)

Calories: 370.95kcal (18.55%), Fat: 14.53g (22.36%), Saturated Fat: 6.25g (39.08%), Carbohydrates: 38.3g (12.77%), Net Carbohydrates: 33.8g (12.29%), Sugar: 0.61g (0.67%), Cholesterol: 63.6mg (21.2%), Sodium: 868.7mg (37.77%), Alcohol: Og (100%), Alcohol %: O% (100%), Protein: 21.44g (42.87%), Selenium: 36.25µg (51.79%), Manganese: 0.92mg (46.09%), Phosphorus: 308.28mg (30.83%), Vitamin B1: 0.45mg (29.93%), Vitamin B3: 5.85mg (29.27%), Vitamin B2: 0.38mg (22.23%), Folate: 76.68µg (19.17%), Fiber: 4.5g (18%), Zinc: 2.47mg (16.44%), Iron: 2.92mg (16.2%), Vitamin B6: 0.28mg (13.99%), Magnesium: 52.94mg (13.23%), Copper: 0.26mg (12.98%), Calcium: 127.43mg (12.74%), Vitamin B12: 0.71µg (11.8%), Vitamin B5: 0.88mg (8.8%), Potassium: 300.38mg (8.58%), Vitamin C: 6.61mg (8.01%), Vitamin A: 245.38IU (4.91%), Vitamin E: 0.54mg (3.57%), Vitamin K: 1.19µg (1.13%)