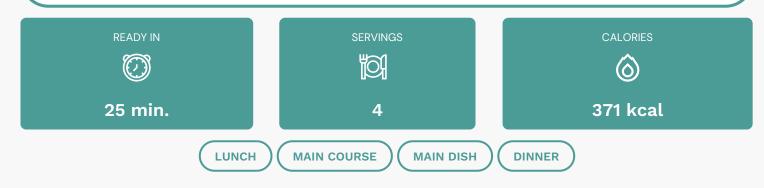

### **Nutrition Facts**

#### **Nutrients** (% of daily need)

Calories: 370.95kcal (18.55%), Fat: 14.53g (22.36%), Saturated Fat: 6.25g (39.08%), Carbohydrates: 38.3g (12.77%), Net Carbohydrates: 33.8g (12.29%), Sugar: 0.61g (0.67%), Cholesterol: 63.6mg (21.2%), Sodium: 868.7mg (37.77%), Alcohol: Og (100%), Alcohol %: O% (100%), Protein: 21.44g (42.87%), Selenium: 36.25µg (51.79%), Manganese: 0.92mg (46.09%), Phosphorus: 308.28mg (30.83%), Vitamin B1: 0.45mg (29.93%), Vitamin B3: 5.85mg (29.27%), Vitamin B2: 0.38mg (22.23%), Folate: 76.68µg (19.17%), Fiber: 4.5g (18%), Zinc: 2.47mg (16.44%), Iron: 2.92mg (16.2%), Vitamin B6: 0.28mg (13.99%), Magnesium: 52.94mg (13.23%), Copper: 0.26mg (12.98%), Calcium: 127.43mg (12.74%), Vitamin B12: 0.71µg (11.8%), Vitamin B5: 0.88mg (8.8%), Potassium: 300.38mg (8.58%), Vitamin C: 6.61mg (8.01%), Vitamin A: 245.38IU (4.91%), Vitamin E: 0.54mg (3.57%), Vitamin K: 1.19µg (1.13%)