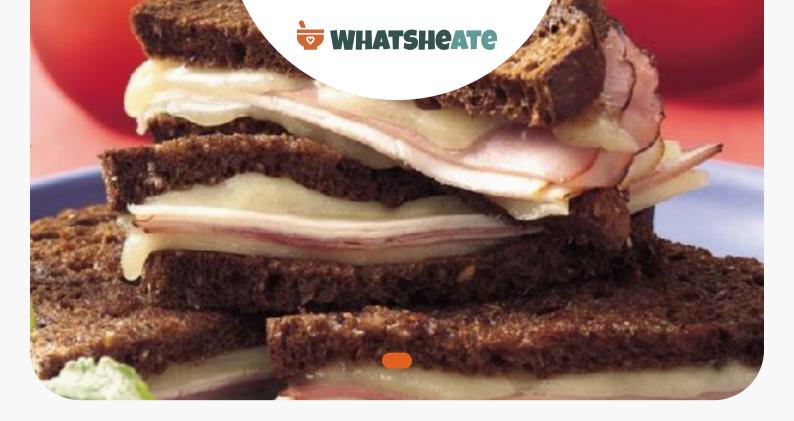

# **Grilled Cordon Bleu Sandwiches**

LUNCH

MAIN COURSE

MAIN DISH

DINNER

## Ingredients

| 2 tablespoons butter softened                             |
|-----------------------------------------------------------|
| O.3 lb roasted chicken cooked thinly sliced (from deli)   |
| 0.3 lb finely-chopped ham cooked thinly sliced (from deli |
| 4 tablespoons let set min. spread                         |
| 8 slices pumpernickel bread                               |
|                                                           |

#### **Directions**

| Spread 4 of the bread slices with sandwich spread. Top each with 1 slice cheese, 1/4 of       |
|-----------------------------------------------------------------------------------------------|
| chicken, 1/4 of ham, 1 slice cheese and bread slice.                                          |
| Spread outside of each sandwich with butter.                                                  |
| Heat 12-inch nonstick skillet or griddle over medium-low heat until hot.                      |
| Place sandwiches, 2 at a time if necessary, in skillet; cover and cook 2 to 4 minutes on each |
| side or until golden brown and cheese is melted                                               |