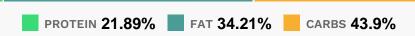

### **Nutrition Facts**

#### **Nutrients** (% of daily need)

Calories: 366.55kcal (18.33%), Fat: 13.91g (21.4%), Saturated Fat: 6.16g (38.53%), Carbohydrates: 40.15g (13.38%), Net Carbohydrates: 35.84g (13.03%), Sugar: 7.13g (7.93%), Cholesterol: 63.6mg (21.2%), Sodium: 792.74mg (34.47%), Alcohol: Og (100%), Alcohol %: O% (100%), Protein: 20.02g (40.05%), Selenium: 30.75µg (43.93%), Manganese: 0.86mg (42.96%), Phosphorus: 296.15mg (29.62%), Vitamin B3: 5.23mg (26.16%), Vitamin B1: 0.38mg (25.37%), Vitamin B2: 0.34mg (19.93%), Fiber: 4.31g (17.26%), Folate: 64.18µg (16.04%), Zinc: 2.33mg (15.56%), Iron: 2.5mg (13.89%), Vitamin B6: 0.28mg (13.87%), Copper: 0.25mg (12.47%), Magnesium: 49.51mg (12.38%), Vitamin B12: 0.71µg (11.8%), Calcium: 116.18mg (11.62%), Vitamin C: 7.84mg (9.5%), Potassium: 295.19mg (8.43%), Vitamin B5: 0.82mg (8.23%), Vitamin A: 245.38IU (4.91%), Vitamin E: 0.49mg (3.27%), Vitamin K: 1.1µg (1.05%)