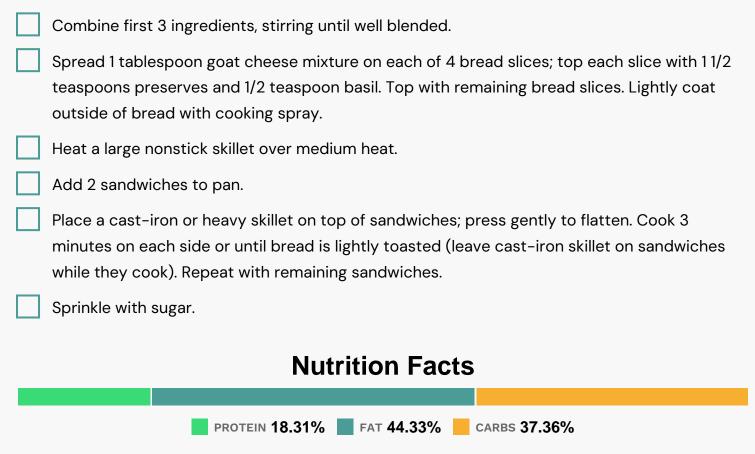

### Directions

#### Nutrients (% of daily need)

Calories: 126.38kcal (6.32%), Fat: 6.29g (9.68%), Saturated Fat: 4.21g (26.31%), Carbohydrates: 11.93g (3.98%), Net Carbohydrates: 11.53g (4.19%), Sugar: 7.42g (8.24%), Cholesterol: 13.04mg (4.35%), Sodium: 131.32mg (5.71%), Alcohol: Og (100%), Alcohol %: O% (100%), Protein: 5.85g (11.7%), Copper: 0.23mg (11.51%), Vitamin B2: 0.14mg (8.4%), Phosphorus: 81.81mg (8.18%), Vitamin A: 295.55IU (5.91%), Calcium: 46.24mg (4.62%), Iron: 0.8mg (4.42%), Vitamin B6: 0.08mg (3.91%), Manganese: 0.07mg (3.5%), Selenium: 2.38µg (3.4%), Vitamin B1: 0.05mg (3.01%), Folate: 11.8µg (2.95%), Vitamin B5: 0.22mg (2.24%), Zinc: 0.32mg (2.16%), Vitamin B3: 0.38mg (1.88%), Magnesium: 6.78mg (1.69%), Fiber: 0.4g (1.61%)