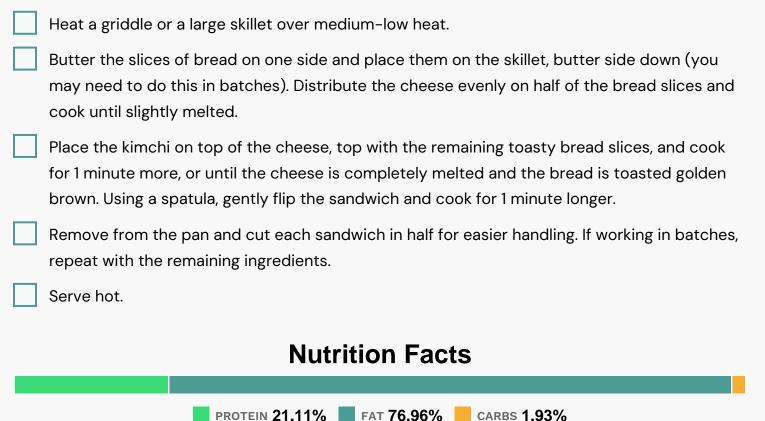

## Directions

#### Nutrients (% of daily need)

Calories: 534.7kcal (26.73%), Fat: 46.02g (70.8%), Saturated Fat: 28.97g (181.08%), Carbohydrates: 2.6g (0.87%), Net Carbohydrates: 2.27g (0.83%), Sugar: 0.99g (1.1%), Cholesterol: 131.43mg (43.81%), Sodium: 695.67mg (30.25%), Alcohol: Og (100%), Alcohol %: 0% (100%), Protein: 28.4g (56.81%), Calcium: 867.16mg (86.72%), Phosphorus: 515.68mg (51.57%), Vitamin B2: 0.46mg (27.23%), Vitamin A: 1287.05IU (25.74%), Selenium: 17.43µg (24.9%), Zinc: 3.48mg (23.23%), Vitamin B12: 0.97µg (16.09%), Vitamin K: 12.1µg (11.53%), Folate: 38.01µg (9.5%), Magnesium: 34.41mg (8.6%), Vitamin B6: 0.14mg (6.85%), Vitamin C: 5.14mg (6.22%), Vitamin D: 0.89µg (5.95%), Iron: 0.97mg (5.39%), Vitamin E: 0.65mg (4.34%), Potassium: 144.06mg (4.12%), Manganese: 0.08mg (3.97%), Vitamin B5: 0.29mg (2.95%), Copper: 0.05mg (2.46%), Vitamin B1: 0.04mg (2.38%), Vitamin B3: 0.33mg (1.65%), Fiber: 0.33g (1.32%)