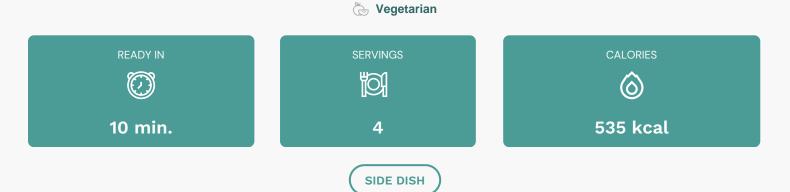

#### Nutrients (% of daily need)

Calories: 534.7kcal (26.73%), Fat: 46.02g (70.8%), Saturated Fat: 28.97g (181.08%), Carbohydrates: 2.6g (0.87%), Net Carbohydrates: 2.27g (0.83%), Sugar: 0.99g (1.1%), Cholesterol: 131.43mg (43.81%), Sodium: 695.67mg (30.25%), Alcohol: Og (100%), Alcohol %: 0% (100%), Protein: 28.4g (56.81%), Calcium: 867.16mg (86.72%), Phosphorus: 515.68mg (51.57%), Vitamin B2: 0.46mg (27.23%), Vitamin A: 1287.05IU (25.74%), Selenium: 17.43µg (24.9%), Zinc: 3.48mg (23.23%), Vitamin B12: 0.97µg (16.09%), Vitamin K: 12.1µg (11.53%), Folate: 38.01µg (9.5%), Magnesium: 34.41mg (8.6%), Vitamin B6: 0.14mg (6.85%), Vitamin C: 5.14mg (6.22%), Vitamin D: 0.89µg (5.95%), Iron: 0.97mg (5.39%), Vitamin E: 0.65mg (4.34%), Potassium: 144.06mg (4.12%), Manganese: 0.08mg (3.97%), Vitamin B5: 0.29mg (2.95%), Copper: 0.05mg (2.46%), Vitamin B1: 0.04mg (2.38%), Vitamin B3: 0.33mg (1.65%), Fiber: 0.33g (1.32%)