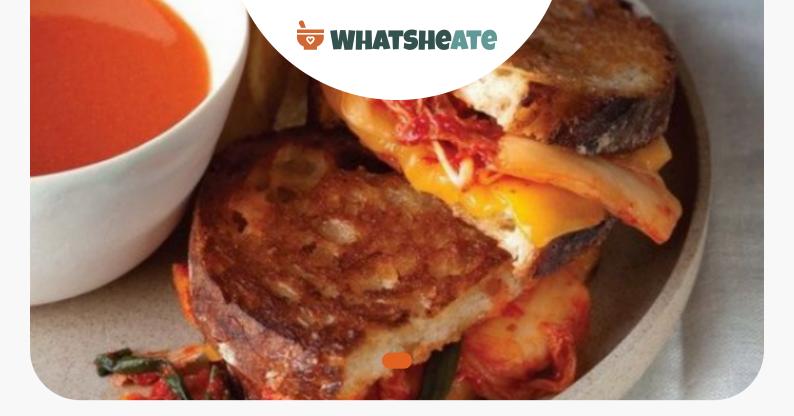

# Grilled MILKimcheeze Sandwich from 'The Kimchi Cookbook

### Ingredients

4 inch bread country-style

16 ounces monterrey jack cheese such as havarti, monterey jack, or swiss, sliced thick

- 1 cup napa cabbage coarsely chopped
- 0.3 cup butter unsalted