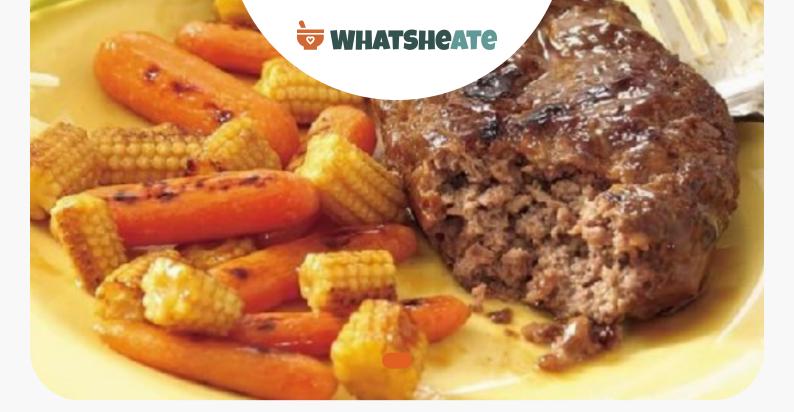

# Grilled Teriyaki Meat Loaf and Vegetable Packets

## Directions

Heat gas or charcoal grill.

Cut four 18x12-inch sheets of heavy-duty foil; spray foil with nonstick cooking spray.

In medium bowl, beat egg. Stir in 2 tablespoons of the baste and glaze, the bread crumbs, garlic-pepper blend and ground beef. Shape mixture into four 4x2-inch oblong loaves, about 1 inch thick.

Place 1 loaf on sprayed side of each foil sheet; place 1/2 cup of the carrots and 1/4 of the corn around each loaf.

Drizzle with remaining baste and glaze. Wrap each packet securely using double-fold seals, allowing room for heat expansion.

When grill is heated, place packets on gas grill over medium heat or on charcoal grill 4 to 6 inches from medium coals. Cover grill; cook 25 to 35 minutes or until loaves are thoroughly cooked and carrots are tender, turning packets over once halfway through cooking. Carefully open packets to allow steam to escape; meat thermometer inserted into center of loaves should read 160°F.