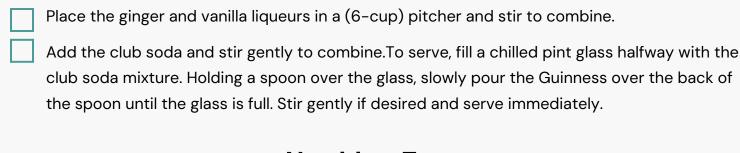

# **Guinness Cream Soda**







# Ingredients

|  | 36 ounce seltzer water | chilled canned |
|--|------------------------|----------------|
|--|------------------------|----------------|

- 6 ounces ginger chilled
- 44.7 ounce porter chilled canned
- 6 ounces vanilla chilled

# **Equipment**

## **Directions**



### **Nutrition Facts**

PROTEIN 7.56% FAT 3.18% CARBS 89.26%

### **Properties**

Glycemic Index: 2.5, Glycemic Load: 0.67, Inflammation Score: -6, Nutrition Score: 1.7234782783072%

#### Nutrients (% of daily need)

Calories: 178.67kcal (8.93%), Fat: 0.23g (0.35%), Saturated Fat: 0.06g (0.38%), Carbohydrates: 14.52g (4.84%), Net Carbohydrates: 13.95g (5.07%), Sugar: 4.07g (4.52%), Cholesterol: Omg (0%), Sodium: 41.96mg (1.82%), Alcohol: 9.75g (100%), Alcohol %: 2.82% (100%), Protein: 1.23g (2.46%), Manganese: 0.13mg (6.59%), Copper: 0.09mg (4.73%), Potassium: 163.01mg (4.66%), Magnesium: 17.29mg (4.32%), Vitamin B6: 0.05mg (2.64%), Fiber: 0.57g (2.27%), Vitamin B2: 0.04mg (2.15%), Zinc: 0.3mg (1.98%), Vitamin C: 1.42mg (1.72%), Vitamin B3: 0.33mg (1.67%), Calcium: 16.16mg (1.62%), Iron