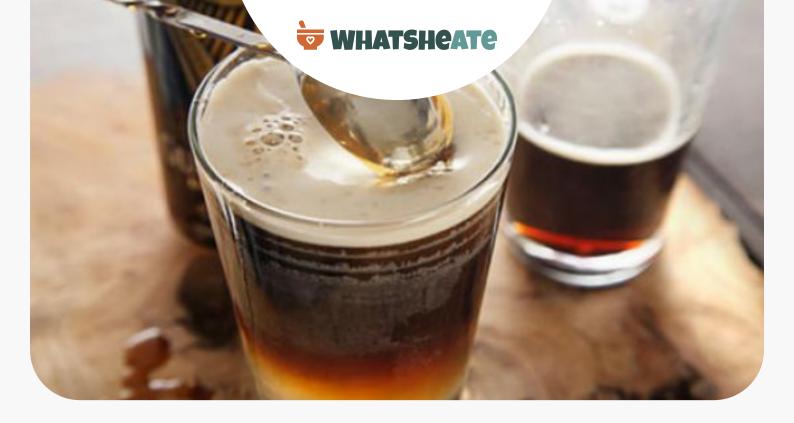

# **Guinness Cream Soda**







# Ingredients

|  | 36 ounce seltzer water | chilled canned |
|--|------------------------|----------------|
|--|------------------------|----------------|

- 6 ounces ginger chilled
- 44.7 ounce porter chilled canned
- 6 ounces vanilla chilled

# **Equipment**

## **Directions**



### **Nutrition Facts**

PROTEIN 7.56% FAT 3.18% CARBS 89.26%

### **Properties**

Glycemic Index: 2.5, Glycemic Load: 0.67, Inflammation Score: -6, Nutrition Score: 1.7234782783072%

#### Nutrients (% of daily need)

Calories: 178.67kcal (8.93%), Fat: 0.23g (0.35%), Saturated Fat: 0.06g (0.38%), Carbohydrates: 14.52g (4.84%), Net Carbohydrates: 13.95g (5.07%), Sugar: 4.07g (4.52%), Cholesterol: Omg (0%), Sodium: 41.96mg (1.82%), Alcohol: 9.75g (100%), Alcohol %: 2.82% (100%),