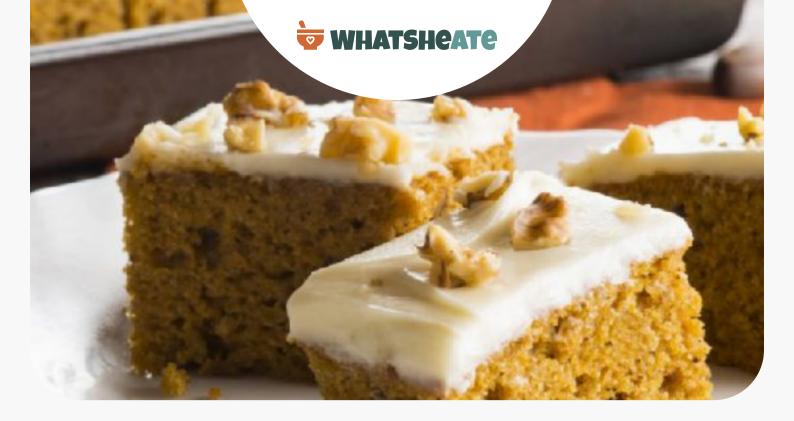

# **Harvest Pumpkin-Spice Bars**

ANTIPASTI

STARTER

SNACK

APPETIZER

2 teaspoons ground cinnamon

|             | 0.3 teaspoon ground cloves                                                                                                                                                                                                                                       |
|-------------|------------------------------------------------------------------------------------------------------------------------------------------------------------------------------------------------------------------------------------------------------------------|
|             | 0.5 teaspoon ground ginger                                                                                                                                                                                                                                       |
|             | 2 cups powdered sugar                                                                                                                                                                                                                                            |
|             | 1 cup raisins                                                                                                                                                                                                                                                    |
|             | 0.5 teaspoon salt                                                                                                                                                                                                                                                |
|             | 1 teaspoon vanilla                                                                                                                                                                                                                                               |
|             | 1 cup vegetable oil                                                                                                                                                                                                                                              |
|             | 0.5 cup walnut pieces chopped                                                                                                                                                                                                                                    |
|             |                                                                                                                                                                                                                                                                  |
| Eq          | juipment                                                                                                                                                                                                                                                         |
|             | bowl                                                                                                                                                                                                                                                             |
|             | frying pan                                                                                                                                                                                                                                                       |
|             | oven                                                                                                                                                                                                                                                             |
|             | wire rack                                                                                                                                                                                                                                                        |
|             | hand mixer                                                                                                                                                                                                                                                       |
| <b>D</b> :. |                                                                                                                                                                                                                                                                  |
| ווט         | rections                                                                                                                                                                                                                                                         |
|             | Heat oven to 350F. Lightly grease bottom and sides of 15x10x1-inch pan with shortening. In large bowl, beat eggs, granulated sugar, oil and pumpkin until smooth. Stir in flour, baking powder, cinnamon, baking soda, salt, ginger and cloves. Stir in raisins. |
|             | Spread in pan.                                                                                                                                                                                                                                                   |
|             | Bake 25 to 30 minutes or until light brown. Cool completely in pan on cooling rack, about 2 hours.                                                                                                                                                               |
|             | In medium bowl, beat cream cheese, butter and vanilla with electric mixer on low speed until smooth. Gradually beat in powdered sugar, 1 cup at a time, on low speed until smooth and spreadable.                                                                |
|             | Spread frosting over bars.                                                                                                                                                                                                                                       |
|             | Sprinkle with walnuts. For bars, cut into 7 rows by 7 rows. Store in refrigerator.                                                                                                                                                                               |