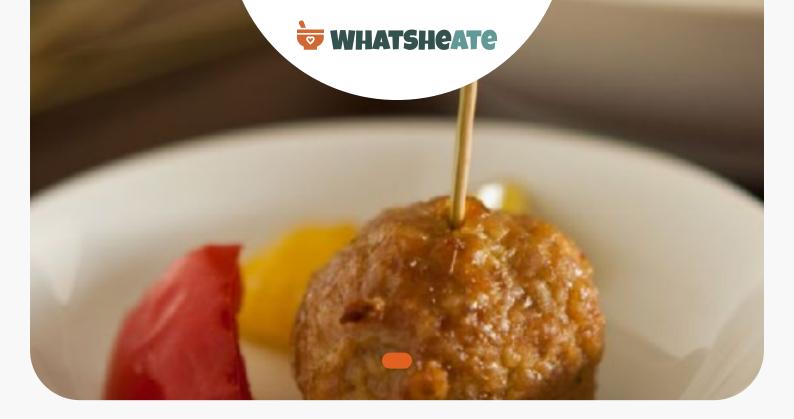

# Hawaiian Luau Meatballs

👌 Dairy Free



### Ingredients

- 1.5 lb ground pork
- 1 cup onion finely chopped
  - 0.3 cup breadcrumbs plain
- 1 eggs
- 2 tablespoons soya sauce
- 1 teaspoon ginger grated
- 1 clove garlic finely chopped
- 1.8 cups chicken broth (from 32-oz carton)

| 0.5 cup brown sugar packed           |
|--------------------------------------|
| 0.3 cup rice vinegar                 |
| 2 tablespoons soya sauce             |
| 1 teaspoon ginger grated             |
| 1 clove garlic finely chopped        |
| 2 tablespoons cornstarch             |
| 0.3 cup water cold                   |
| 1 tablespoon olive oil               |
| 1.5 cups bell pepper green chopped   |
| 0.8 cup bell pepper red chopped      |
| 2 cups pineapple chunks fresh canned |

## Equipment

- bowl
  f