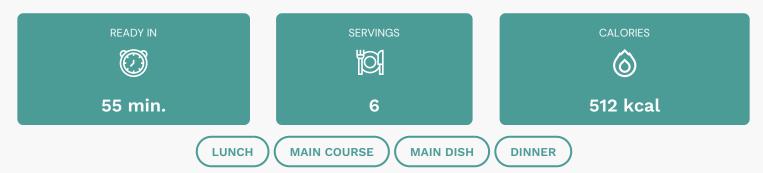

### Nutrients (% of daily need)

Calories: 512.48kcal (25.62%), Fat: 27.7g (42.61%), Saturated Fat: 9.59g (59.96%), Carbohydrates: 42.75g (14.25%), Net Carbohydrates: 39.89g (14.5%), Sugar: 32.67g (36.3%), Cholesterol: 110.3mg (36.77%), Sodium: 1041.57mg (45.29%), Alcohol: Og (100%), Alcohol %: 0% (100%), Protein: 23.67g (47.34%), Vitamin C: 64.31mg (77.96%), Vitamin B1: 1.02mg (68.28%), Selenium: 32.61µg (46.59%), Vitamin B6: 0.73mg (36.3%), Vitamin B3: 6.5mg (32.48%), Phosphorus: 267.54mg (26.75%), Vitamin B2: 0.43mg (25.19%), Zinc: 3mg (19.98%), Potassium: 654.86mg (18.71%), Vitamin A: 809.94IU (16.2%), Vitamin B12: 0.89µg (14.81%), Manganese: 0.28mg (14.2%), Magnesium: 52.77mg (13.19%), Iron: 2.34mg (13%), Copper: 0.23mg (11.67%), Fiber: 2.86g (11.44%), Vitamin B5: 1.11mg (11.06%), Folate: 37.68µg (9.42%), Calcium: 75.28mg (7.53%), Vitamin E: 0.9mg (6%), Vitamin K: 6.07µg (5.78%)