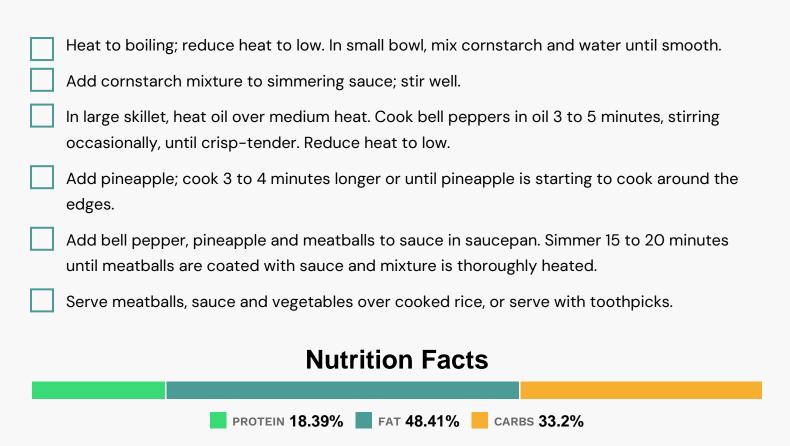

### Directions

- Heat oven to 400°F. Spray cookie sheet with cooking spray or line with cooking parchment paper.
- In large bowl, mix all meatball ingredients. Shape mixture by 2 tablespoonfuls into balls.
- Place on cookie sheet.
- Bake 20 to 25 minutes or until golden brown on outside and no longer pink in center.
- Meanwhile, in large saucepan, stir together broth, brown sugar, vinegar, soy sauce, 1 teaspoon gingerroot and 1 garlic clove.

### Nutrients (% of daily need)

Calories: 512.48kcal (25.62%), Fat: 27.7g (42.61%), Saturated Fat: 9.59g (59.96%), Carbohydrates: 42.75g (14.25%), Net Carbohydrates: 39.89g (14.5%), Sugar: 32.67g (36.3%), Cholesterol: 110.3mg (36.77%), Sodium: 1041.57mg (45.29%), Alcohol: Og (100%), Alcohol %: 0% (100%), Protein: 23.67g (47.34%), Vitamin C: 64.31mg (77.96%), Vitamin B1: 1.02mg (68.28%), Selenium: 32.61µg (46.59%), Vitamin B6: 0.73mg (36.3%), Vitamin B3: 6.5mg (32.48%), Phosphorus: 267.54mg (26.75%), Vitamin B2: 0.43mg (25.19%), Zinc: 3mg (19.98%), Potassium: 654.86mg (18.71%), Vitamin A: 809.94IU (16.2%), Vitamin B12: 0.89µg (14.81%), Manganese: 0.28mg (14.2%), Magnesium: 52.77mg (13.19%), Iron: 2.34mg (13%), Copper: 0.23mg (11.67%), Fiber: 2.86g (11.44%), Vitamin B5: 1.11mg (11.06%), Folate: 37.68µg (9.42%), Calcium: 75.28mg (7.53%), Vitamin E: 0.9mg (6%), Vitamin K: 6.07µg (5.78%)