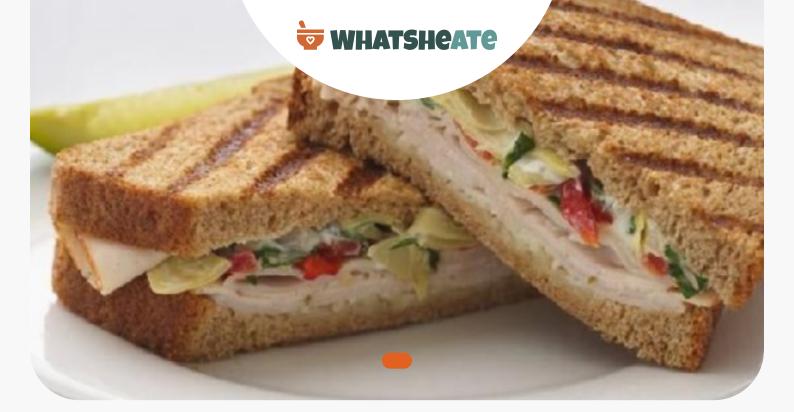

## Ingredients

- 0.5 cup baby spinach fresh washed loosely packed chopped
- 0.3 cup alouette garlic & herbs spreadable cheese reduced-fat (from 6.5-oz container)
- 4 oz chicken breast strips/pre-cooked/chopped cooked sliced
- 2 tablespoons pizza cheese shredded italian reduced-fat
- 0.3 cup marinated artichoke drained (from 6-oz jar)
- 0.3 cup roasted peppers red drained sliced (from a jar)
  - 6 oz bread whole wheat soft

## Directions

- Heat closed contact grill or panini maker for 5 minutes.
- Place artichoke hearts on paper towels; pat dry. Coarsely chop artichoke hearts.
- In small bowl, mix artichoke hearts, spreadable cheese and spinach.
- Spread mixture on 2 bread slices. Top with bell peppers, turkey and shredded cheese. Top with remaining bread slices. Spray both sides of sandwiches with cooking spray.
  - When grill is heated,\* place sandwiches on grill. Close grill; cook 3 to 5 minutes or until bread is toasted and cheese is melted.