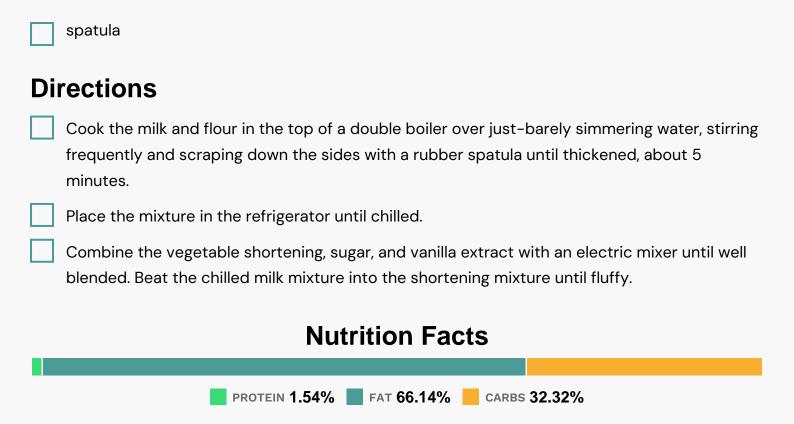

## Nutrients (% of daily need)

Calories: 237.82kcal (11.89%), Fat: 17.81g (27.4%), Saturated Fat: 4.65g (29.08%), Carbohydrates: 19.58g (6.53%), Net Carbohydrates: 19.51g (7.09%), Sugar: 17.66g (19.62%), Cholesterol: 2.44mg (0.81%), Sodium: 8.66mg (0.38%), Alcohol: 0.11g (100%), Alcohol %: 0.25% (100%), Protein: 0.94g (1.87%), Vitamin K: 9.16µg (8.72%), Vitamin E: 1.06mg (7.06%), Vitamin B2: 0.04mg (2.61%), Calcium: 25.77mg (2.58%), Vitamin B1: 0.04mg (2.35%), Phosphorus: 23.37mg (2.34%), Vitamin B5: 0.2mg (2.04%), Selenium: 1.37µg (1.96%), Vitamin B12: 0.11µg (1.83%), Vitamin D: 0.22µg (1.49%), Folate: 4.77µg (1.19%)