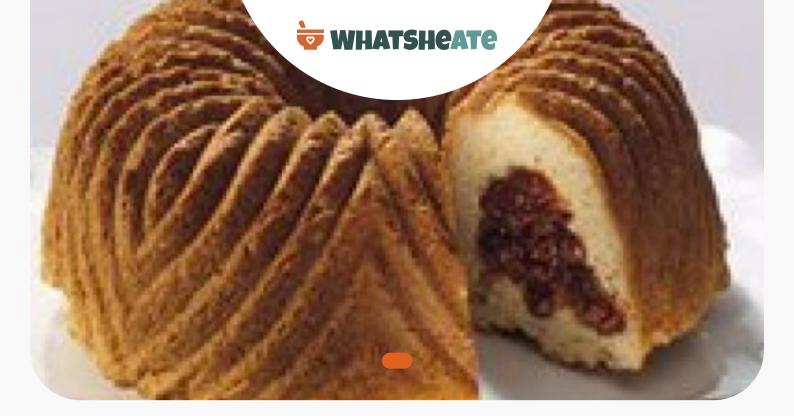

## Directions

Heat oven to 350°F. Generously spray 12-cup Bavarian-style bundt cake pan with cooking spray. Cook beef in 10-inch skillet over medium heat 8 to 10 minutes, stirring occasionally, until brown; drain. Stir in sloppy joe sauce.

Stir Bisquick mix, milk, butter and eggs until blended. Spoon about two-thirds of the Bisquick mixture onto bottom and half way up side of pan. Spoon beef mixture over Bisquick mixture. Drop remaining Bisquick mixture by spoonfuls to cover beef.

Bake 30 to 35 minutes or light golden brown. Cool 5 minutes. Turn pan upside down onto heatproof plate; remove pan.

Note: The bundt pan used in this recipe, as well as other houseware items, is available in the Betty Crocker<sup>®</sup> Catalog. Click the link "Catalog Shopping" on the top of this page to shop Betty Crocker online, then search for: Bavarian bundt.