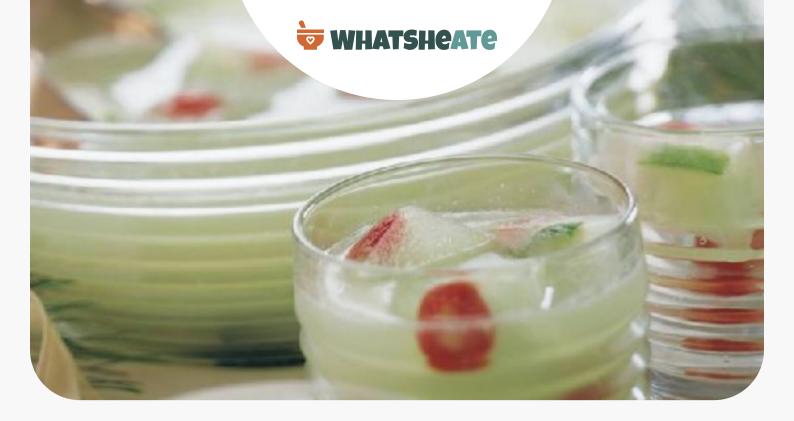

# **Holiday Daiquiri Punch**

1 cup rum light

24 oz coca-cola chilled canned

# Directions In large pitcher, mix limeade concentrate, sports drink and rum. Refrigerate until serving time. Just before serving, pour punch into punch bowl. Stir in carbonated beverage. Nutrition Facts PROTEIN 0.28% ■ FAT 0.18% ■ CARBS 99.54%