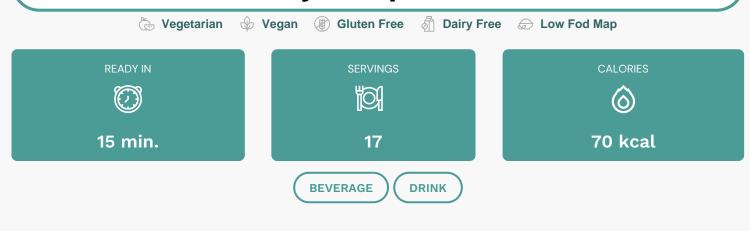

# Directions In large pitcher, mix limeade concentrate, sports drink and rum. Refrigerate until serving time. Just before serving, pour punch into punch bowl. Stir in carbonated beverage. Nutrition Facts PROTEIN 0.28% ■ FAT 0.18% ■ CARBS 99.54%

### **Nutrients** (% of daily need)

Calories: 70.12kcal (3.51%), Fat: 0.01g (0.01%), Saturated Fat: Og (0%), Carbohydrates: 9.82g (3.27%), Net Carbohydrates: 9.82g (3.57%), Sugar: 8.9g (9.89%), Cholesterol: Omg (0%), Sodium: 10.02mg (0.44%), Alcohol: 4.72g (100%), Alcohol %: 4.9% (100%), Caffeine: 3.2mg (1.07%), Protein: 0.03g (0.06%), Calcium: 20.44mg (2.04%), Vitamin C: 1.24mg (1.5%)