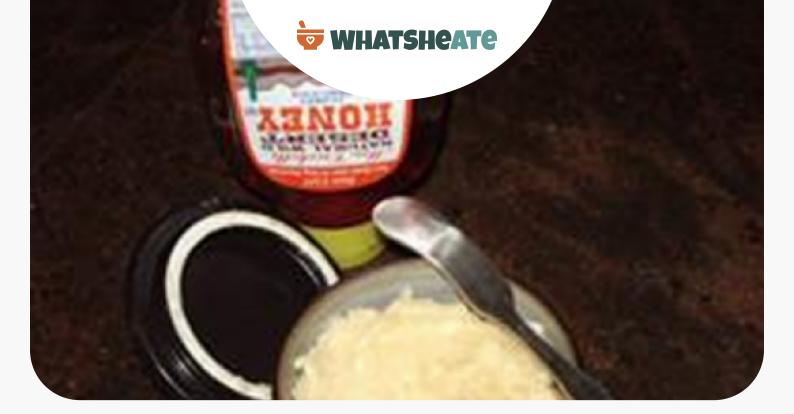

## Ingredients

0.5 cup butter softened

0.5 cup honey

# Directions

In a small bowl, beat the butter until light and fluffy.

Serve with bread, bagels or toast. Store in the refrigerator.