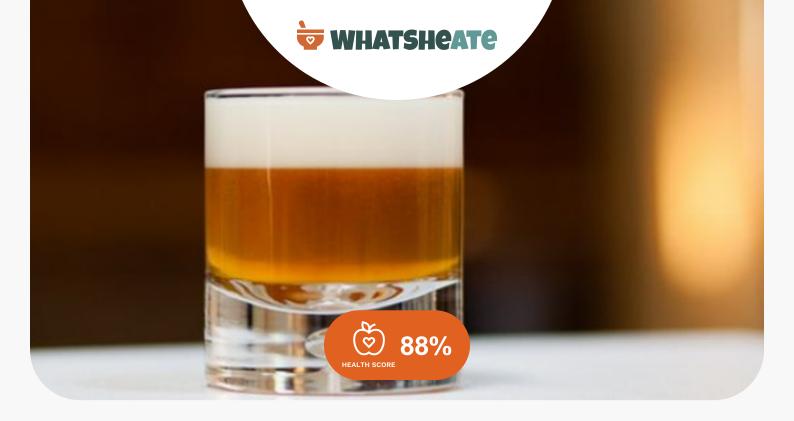

# **Imperial IPA (For Advanced Homebrewers)**

## **Directions** Mash-in the 16.5 pounds of grain to 150°F using 5 gallons of water at about 161°F (1.2 quarts of water per pound). Stir for 2 minutes to prevent balls of grain from clumping together, creating a consistent mash. Cover the mash, only uncovering to briefly stir every 20 minutes. Heat 5.25 gallons of sparge water to about 185°F. After mashing for 60 minutes, mash-out and sparge. You should have 7 to 7.5 gallons in the kettle. Allow the wort to come to a boil and add 1.25 ounces Columbus hops. After boiling a total of 30 minutes, add 1.25 ounces Centennial hops. After boiling a total of 50 minutes, add 2 ounces Simcoe hops and 2 ounces Centennial hops. After boiling a total of 60 minutes, remove from heat and chill using a wort chiller. Transfer to a carboy and take a gravity reading Oxygenate thoroughly and ferment at 65° to 68° for 7 to 14 days until complete. Transfer to secondary carboy and dry hop with 4 ounces of Simcoe, 2 ounces of Centennial and 2 ounces of Chinook for 7 days. Bottle or keg for a medium level of carbonation. Drink fresh for best results.