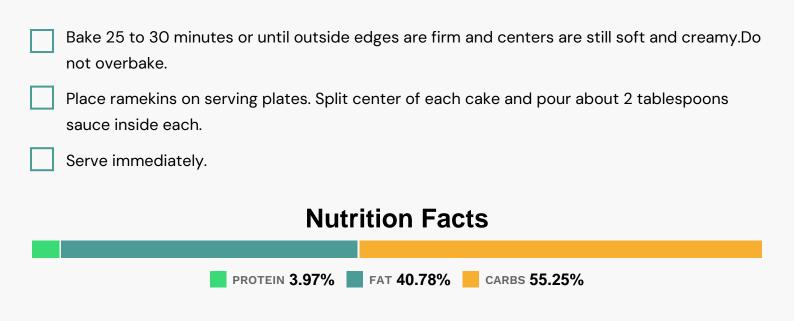

#### Nutrients (% of daily need)

Calories: 916.12kcal (45.81%), Fat: 43.66g (67.17%), Saturated Fat: 26.39g (164.96%), Carbohydrates: 133.11g (44.37%), Net Carbohydrates: 127.38g (46.32%), Sugar: 111.97g (124.41%), Cholesterol: 245.27mg (81.76%), Sodium: 434.17mg (18.88%), Alcohol: 0.86g (100%), Alcohol %: 0.44% (100%), Caffeine: 32.97mg (10.99%), Protein: 9.57g (19.14%), Manganese: 0.72mg (36.02%), Copper: 0.63mg (31.53%), Selenium: 20.17µg (28.81%), Vitamin A: 1438.67IU (28.77%), Phosphorus: 237.44mg (23.74%), Fiber: 5.73g (22.91%), Iron: 3.99mg (22.15%), Magnesium: 88.21mg (22.05%), Vitamin B2: 0.32mg (18.76%), Calcium: 186mg (18.6%), Folate: 54.01µg (13.5%), Potassium: 408.38mg (11.67%), Zinc: 1.73mg (11.51%), Vitamin B1: 0.17mg (11.21%), Vitamin E: 1.47mg (9.8%), Vitamin B5: 0.83mg (8.34%), Vitamin D: 1.07µg (7.11%), Vitamin B12: 0.42µg (6.93%), Vitamin B3: 1.38mg (6.89%), Vitamin B6: 0.12mg (6.15%), Vitamin K: 3.8µg (3.62%)