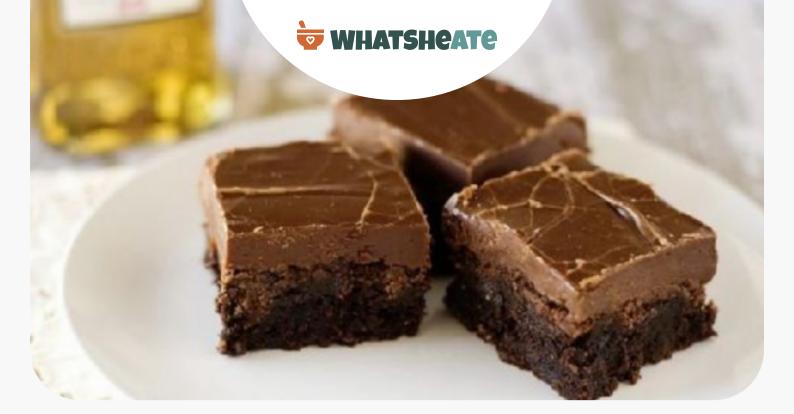

## Directions

Heat oven to 350°F (325°F for dark or nonstick pan). Line 9-inch square pan with foil, allowing some to hang over edges of pan. Grease bottom and sides of foil with shortening or cooking spray. Make brownie batter as directed on box for cakelike brownies; stir in toffee bits.

Spread in pan.

Bake 28 to 31 minutes or until toothpick inserted 2 inches from side of pan comes out almost clean.

Place pan on cooling rack.

| Meanwhile, in 2-quart saucepan, melt butter over medium heat. Stir in cocoa, salt, whiskey |
|--------------------------------------------------------------------------------------------|
| and vanilla.                                                                               |

Heat to boiling, stirring constantly; remove from heat. Using whisk, gradually beat in powdered sugar. Return to heat; cook over medium heat about 2 minutes, stirring constantly, until mixture is pourable.

Pour hot frosting over warm brownies; spread over top until smooth. Cool completely, about 2 1/2 hours.

- Using foil to lift, remove brownies from pan, and peel foil away.
  - Cut into 6 rows by 4 rows.