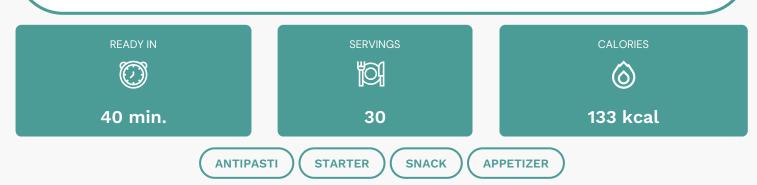

### **Nutrients** (% of daily need)

Calories: 132.94kcal (6.65%), Fat: 7.02g (10.8%), Saturated Fat: 4.25g (26.58%), Carbohydrates: 16.72g (5.57%), Net Carbohydrates: 15.43g (5.61%), Sugar: 7.72g (8.58%), Cholesterol: 12.55mg (4.18%), Sodium: 21.02mg (0.91%), Alcohol: 0.02g (100%), Alcohol %: 0.06% (100%), Caffeine: 5.09mg (1.7%), Protein: 1.42g (2.84%), Manganese: 0.19mg (9.62%), Copper: 0.1mg (5.19%), Fiber: 1.28g (5.13%), Selenium: 3.28µg (4.68%), Magnesium: 18.51mg (4.63%), Vitamin B6: 0.09mg (4.6%), Folate: 18.23µg (4.56%), Vitamin B1: 0.07mg (4.45%), Iron: 0.78mg (4.31%), Potassium: 127.34mg (3.64%), Vitamin B2: 0.06mg (3.45%), Vitamin A: 159.75IU (3.2%), Vitamin B3: 0.64mg (3.2%), Phosphorus: 29.81mg (2.98%), Vitamin C: 2.05mg (2.49%), Zinc: 0.25mg (1.66%), Vitamin B5: 0.13mg (1.35%), Vitamin E: 0.19mg (1.3%)