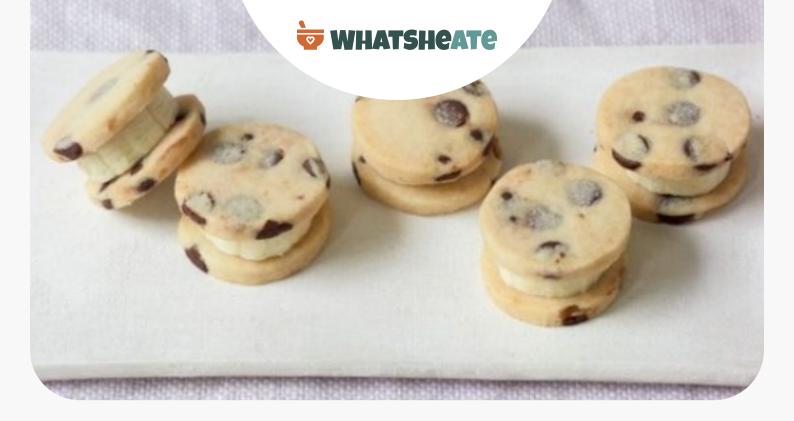

# Jenny's McCoy's Banana Chocolate Chip Sandwiches

| Equipment  |                                                                                                                                                                                                                                                                                                                                                               |  |
|------------|---------------------------------------------------------------------------------------------------------------------------------------------------------------------------------------------------------------------------------------------------------------------------------------------------------------------------------------------------------------|--|
|            | bowl                                                                                                                                                                                                                                                                                                                                                          |  |
|            | frying pan                                                                                                                                                                                                                                                                                                                                                    |  |
|            | baking paper                                                                                                                                                                                                                                                                                                                                                  |  |
|            | oven                                                                                                                                                                                                                                                                                                                                                          |  |
|            | blender                                                                                                                                                                                                                                                                                                                                                       |  |
|            | cookie cutter                                                                                                                                                                                                                                                                                                                                                 |  |
|            | stand mixer                                                                                                                                                                                                                                                                                                                                                   |  |
| Directions |                                                                                                                                                                                                                                                                                                                                                               |  |
|            | In the bowl of a stand mixer fitted with the paddle attachment, cream the butter, granulated sugar, confectioners' sugar, and vanilla on medium speed until light and fluffy. Reduce the speed to low and slowly add the flour and salt. Continue to mix until well incorporated. Slowly stir in the chocolate chips and continue to stir for about 1 minute. |  |
|            | Remove the dough from the mixer and place between 2 large sheets of parchment paper.                                                                                                                                                                                                                                                                          |  |
|            | Roll the dough to about ¼ inch thick.                                                                                                                                                                                                                                                                                                                         |  |
|            | Remove the top layer of parchment, score the dough using a 1½-inch round cookie cutter, and put the parchment back on top. Gently slide the sheet of dough onto a half-sheet pan and place in the freezer to chill for about 1 hour. (The dough can be prepared several days in advance.)                                                                     |  |
|            | Preheat the oven to 325°F. Line three half-sheet pans with parchment paper.                                                                                                                                                                                                                                                                                   |  |
|            | Remove the dough from the freezer. Pop out the rounds of cut cookie dough. Arrange the rounds on the prepared pans, ½ inch apart.                                                                                                                                                                                                                             |  |
|            | Bake for 8 to 10 minutes, or until light golden brown. Cool completely on wire racks.                                                                                                                                                                                                                                                                         |  |
|            | Peel and cut the bananas into ½-inch-thick slices and sandwich each one between two chocolate chip cookies.                                                                                                                                                                                                                                                   |  |
|            | Serve immediately.                                                                                                                                                                                                                                                                                                                                            |  |