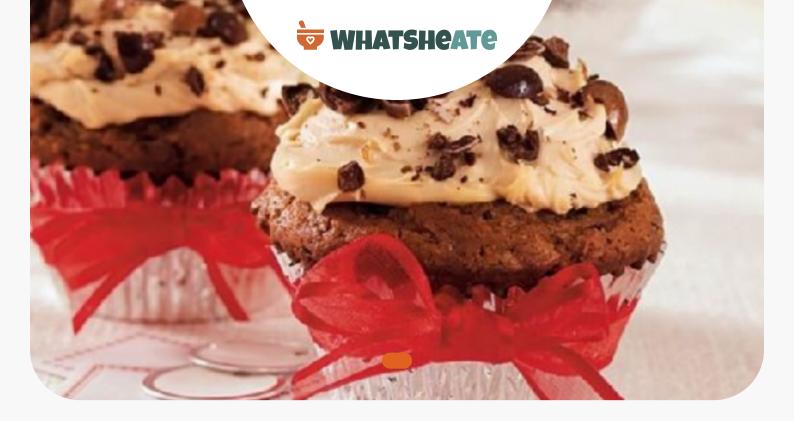

## **Jumbo Coffeehouse Muffins**

MORNING MEAL

3 tablespoons general foods international suisse mocha cafe crushed

BRUNCH

BREAKFAST

0.5 teaspoon espresso powder instant

| Εq              | uipment                                                                                                                                                                                                                                                     |  |
|-----------------|-------------------------------------------------------------------------------------------------------------------------------------------------------------------------------------------------------------------------------------------------------------|--|
|                 | bowl                                                                                                                                                                                                                                                        |  |
|                 | frying pan                                                                                                                                                                                                                                                  |  |
|                 | oven                                                                                                                                                                                                                                                        |  |
|                 | knife                                                                                                                                                                                                                                                       |  |
|                 | whisk                                                                                                                                                                                                                                                       |  |
|                 | wire rack                                                                                                                                                                                                                                                   |  |
|                 | aluminum foil                                                                                                                                                                                                                                               |  |
|                 | muffin liners                                                                                                                                                                                                                                               |  |
| Directions      |                                                                                                                                                                                                                                                             |  |
|                 | Heat oven to 425°F (400°F for dark or nonstick pan).                                                                                                                                                                                                        |  |
|                 | Place jumbo foil baking cup in each of 6 jumbo muffin cups; spray foil cups with cooking spray.                                                                                                                                                             |  |
|                 | In medium bowl, mix chocolate milk, oil, 2 tablespoons coffee powder and the eggs with whisk until blended. Gently stir in muffin mix just until blended (batter may be lumpy). Divide batter evenly among muffin cups, filling each about two-thirds full. |  |
|                 | Bake 22 to 24 minutes or until browned and tops spring back when touched lightly. Cool 5 minutes (if you did not use foil baking cups, run knife around edges of cups before removing) carefully remove from pan to cooling rack. Cool completely.          |  |
|                 | In medium bowl, mix cheese, sugar and 1/2 teaspoon coffee powder until blended. Spoon about 1 tablespoon cheese mixture on top of each muffin.                                                                                                              |  |
|                 | Sprinkle crushed coffee beans over cheese topping. Store in refrigerator.                                                                                                                                                                                   |  |
| Nutrition Facts |                                                                                                                                                                                                                                                             |  |
|                 | PROTEIN 6.97% FAT 55.31% CARBS 37.72%                                                                                                                                                                                                                       |  |